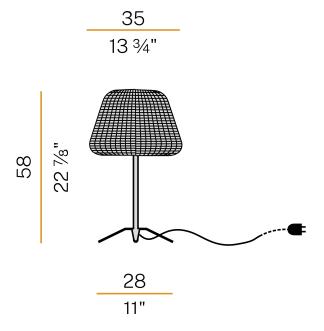

IP65                                                              |
| PACKING DIMENSIONS       | 0,0 × 0,0 × 0,0 cm                                                |
|                          |                                                                   |













Table lighting fixture for outdoor spaces, with direct and indirect light emission.

Pickled sheet metal bearing base in polyacrylic paint.

Body in brass tube in polyacrylic paint.

Turned aluminium structure in metallized brown polyacrylic paint.

Integrated switch.

Silicone gasket.

Transparent polycarbonate diffuser.

Lampshade in hand-woven synthetic rattan available in brown.

Nickelled brass M12 cable gland.

Equipped with a 4,1m (161,4") long orange polyure than e power cable with plug.

## Technical drawing