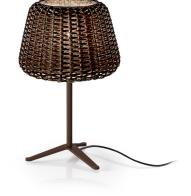

Table lighting fixture for outdoor spaces, with direct and indirect light emission.

Pickled sheet metal bearing base in polyacrylic paint.

Body in brass tube in polyacrylic paint.

Turned aluminium structure in metallized brown polyacrylic paint.

Integrated switch.

Silicone gasket.

Transparent polycarbonate diffuser.

Lampshade in hand-woven synthetic rattan available in brown.

Nickelled brass M12 cable gland.

Equipped with a 4,1m (161,4") long orange polyure than e power cable with plug.