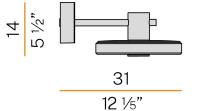

|
| WEIGHT                   | 3,60 Kg               |
| PROTECTION DEGREE        | IP65                  |
| COLOUR TOLLERANCES       | SDCM 3                |
| SHOCK RESISTANCE RATING  | IK06                  |
| PACKING DIMENSIONS       | 27,0 x 35,0 x 22,0 cm |
|                          |                       |



Wall lighting fixture for indoor or outdoor spaces, with direct light emission.

Galvanized sheet metal wall bracket.

Die-cast aluminium wall plate in corten, mat brass or micaceous grey polyacrylic paint. Turned aluminium arm in polyacrylic paint.

Turned aluminium structure in polyacrylic paint.

Transparent silicone gaskets.

Screen in partially mat cast glass.

Aluminium closing disk in polyacrylic paint.

Stainless steel screws.









## Technical drawing





Ø 8 <sup>2</sup>/<sub>3</sub>"

## Polar diagram



<u>cd/klm</u> C0 - C180 - - - C90 - C270