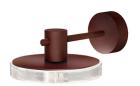

Wall lighting fixture for indoor or outdoor spaces, with direct light emission.

Galvanized sheet metal wall bracket.

Die-cast aluminium wall plate in corten, mat brass or micaceous grey polyacrylic paint. Turned aluminium arm in polyacrylic paint.

Turned aluminium structure in polyacrylic paint.

Transparent silicone gaskets.

Screen in partially mat cast glass.

Aluminium closing disk in polyacrylic paint.

Stainless steel screws.