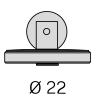

|
| WEIGHT                   | 3,60 Kg               |
| PROTECTION DEGREE        | IP65                  |
| COLOUR TOLLERANCES       | SDCM 3                |
| SHOCK RESISTANCE RATING  | IK06                  |
| PACKING DIMENSIONS       | 27,0 x 35,0 x 22,0 cm |
|                          |                       |



Wall lighting fixture for indoor or outdoor spaces, with direct light emission.

Galvanized sheet metal wall bracket.

Die-cast aluminium wall plate in corten, mat brass or micaceous grey polyacrylic paint. Turned aluminium arm in polyacrylic paint.

Turned aluminium structure in polyacrylic paint.

Transparent silicone gaskets.

Screen in partially mat cast glass.

Aluminium closing disk in polyacrylic paint.

Stainless steel screws.









## Technical drawing





Ø 8 <sup>2</sup>/<sub>3</sub>"

## Polar diagram



<u>cd/klm</u> C0 - C180 - - - C90 - C270