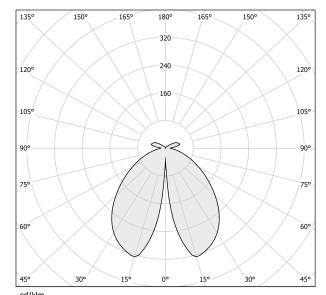

|
| PROTECTION DEGREE        | IP65                  |
| COLOUR TOLLERANCES       | SDCM 3                |
| SHOCK RESISTANCE RATING  | IK06                  |
| PACKING DIMENSIONS       | 27,0 x 35,0 x 22,0 cm |
|                          |                       |



Wall lighting fixture for indoor or outdoor spaces, with direct light emission.

Galvanized sheet metal wall bracket.

Die-cast aluminium wall plate in corten, mat brass or micaceous grey polyacrylic paint. Turned aluminium arm in polyacrylic paint.

Turned aluminium structure in polyacrylic paint.

Transparent silicone gaskets.

Screen in partially mat cast glass.

Aluminium closing disk in polyacrylic paint.

Stainless steel screws.









## Technical drawing





Ø 8 <sup>2</sup>/<sub>3</sub>"

## Polar diagram



<u>cd/klm</u> C0 - C180 - - - C90 - C270