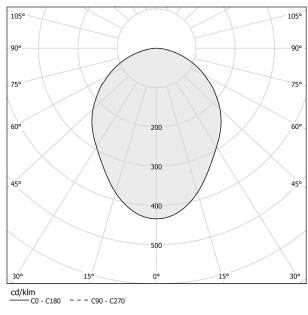

NGLE               | 90°                     |
| POWER SUPPLY             | 220-240V AC             |
| FREQUENCY                | 50/60Hz                 |
| ELECTRICAL CONFIGURATION | dimmable (IoT/Step DIM) |
| DRIVER                   | integrated included     |
| NOMINAL LUMINOUS FLUX    | 884lm                   |
| LUMEN OUTPUT             | 706lm                   |
| EFFICIENCY               | 79.9%                   |
| WEIGHT                   | 0,83 Kg                 |
| PROTECTION DEGREE        | IP40                    |
| COLOUR TOLLERANCES       | SDCM 3                  |
| PACKING DIMENSIONS       | 6,0 x 119,0 x 25,0 cm   |

# CE ERE 🗵 🗆

### **Technical drawing**





Equipped with a 1,6m (63") long power cable with jack connector and adapter plug.

### Polar diagram