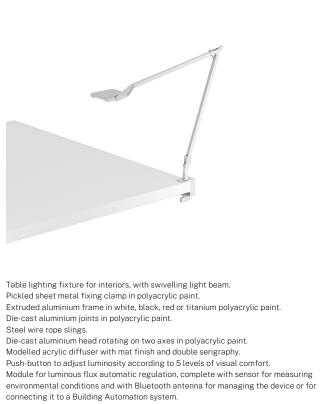

RATURE       | 3000K Ra>90             |
| LIGHT DISTRIBUTION       | adjustable              |
| BEAM ANGLE               | 90°                     |
| POWER SUPPLY             | 220-240V AC             |
| FREQUENCY                | 50/60Hz                 |
| ELECTRICAL CONFIGURATION | dimmable (IoT/Step DIM) |
| DRIVER                   | integrated included     |
| NOMINAL LUMINOUS FLUX    | 884lm                   |
| LUMEN OUTPUT             | 706lm                   |
| EFFICIENCY               | 79.9%                   |
| WEIGHT                   | 0,83 Kg                 |
| PROTECTION DEGREE        | IP40                    |
| COLOUR TOLLERANCES       | SDCM 3                  |
| PACKING DIMENSIONS       | 6,0 x 119,0 x 25,0 cm   |

# CE ERE 🗵 🗆

### **Technical drawing**





Equipped with a 1,6m (63") long power cable with jack connector and adapter plug.

### Polar diagram