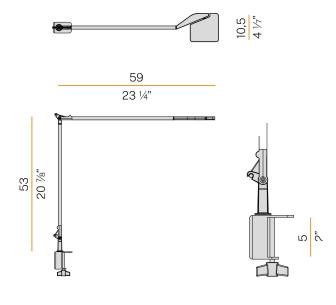

### **Technical drawing**

Equipped with a 1,6m (63") long power cable with jack connector and adapter plug.