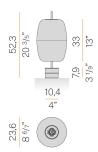

#### Technical drawing

Table lighting fixture for interiors, with direct light emission. Aluminium frame with polyacrylic paint finish in mat black or mat brass. Diffuser screen in acrylic material with satin finish. Handmade and hand-ground blown glass in pink colour. Steel closing plate with polyacrylic paint finish. Metal base with polyacrylic paint in mat black or mat brass finish, with integrated dimmer button. Supplied complete with black fabric power cable and plug adapter.