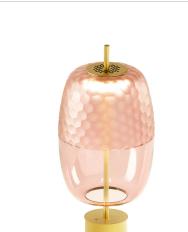

#### Technical drawing

Table lighting fixture for interiors, with direct light emission. Aluminium frame with polyacrylic paint finish in mat black or mat brass. Diffuser screen in acrylic material with satin finish. Handmade and hand-ground blown glass in pink colour. Steel closing plate with polyacrylic paint finish. Metal base with polyacrylic paint in mat black or mat brass finish, with integrated dimmer button. Supplied complete with black fabric power cable and plug adapter.