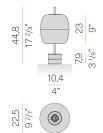

T             | 624lm               |
| EFFICIENCY               | 46.4%               |
| WEIGHT                   | 4,80 Kg             |
| PROTECTION DEGREE        | IP20                |
| COLOUR TOLLERANCES       | SDCM 3              |
| PACKING DIMENSIONS       | 0,0 x 0,0 x 0,0 cm  |
|                          |                     |



Table lighting fixture for interiors, with direct light emission.

Diffuser screen in acrylic material with satin finish.

Handmade and hand-ground blown glass in pink colour.

Steel closing plate with polyacrylic paint finish.

 $\label{eq:metal} \textbf{Metal base with polyacrylic paint in mat black or mat brass finish, with integrated}$ dimmer button.

Supplied complete with black fabric power cable and plug adapter.







## Technical drawing



## Polar diagram