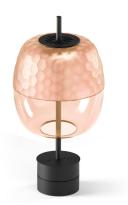

Table lighting fixture for interiors, with direct light emission.

Diffuser screen in acrylic material with satin finish.

Handmade and hand-ground blown glass in pink colour.

Steel closing plate with polyacrylic paint finish.

 $\label{eq:metal} \textbf{Metal base with polyacrylic paint in mat black or mat brass finish, with integrated}$ dimmer button.

Supplied complete with black fabric power cable and plug adapter.