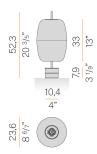

EN OUTPUT             | 624lm               |
| EFFICIENCY               | 46.4%               |
| WEIGHT                   | 5,60 Kg             |
| PROTECTION DEGREE        | IP20                |
| COLOUR TOLLERANCES       | SDCM 3              |
| PACKING DIMENSIONS       | 0,0 x 0,0 x 0,0 cm  |



Table lighting fixture for interiors, with direct light emission. Aluminium frame with polyacrylic paint finish in mat black or mat brass. Diffuser screen in acrylic material with satin finish. Handmade and hand-ground blown glass in forest green colour. Steel closing plate with polyacrylic paint finish. Metal base with polyacrylic paint in mat black or mat brass finish, with integrated dimmer button. Supplied complete with black fabric power cable and plug adapter.



## Technical drawing



Polar diagram

mat black