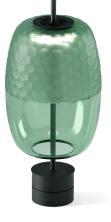

Table lighting fixture for interiors, with direct light emission. Aluminium frame with polyacrylic paint finish in mat black or mat brass. Diffuser screen in acrylic material with satin finish. Handmade and hand-ground blown glass in forest green colour. Steel closing plate with polyacrylic paint finish. Metal base with polyacrylic paint in mat black or mat brass finish, with integrated dimmer button. Supplied complete with black fabric power cable and plug adapter.