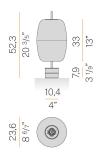

#### Data sheet

| C18206.033.0527     |
|---------------------|
| 9W                  |
| 69.33lm/W           |
| LED                 |
| L70 (B50) 60.000h   |
| 2700K Ra>90         |
| diffused            |
| 220-240V AC         |
| 50/60Hz             |
| dimmable (Push DIM) |
| integrated included |
| 1344lm              |
| 624lm               |
| 46.4%               |
| 5,60 Kg             |
| IP20                |
| SDCM 3              |
|                     |
|                     |

#### Technical drawing

Table lighting fixture for interiors, with direct light emission. Aluminium frame with polyacrylic paint finish in mat black or mat brass. Diffuser screen in acrylic material with satin finish. Handmade and hand-ground blown glass in smoke grey colour. Steel closing plate with polyacrylic paint finish. Metal base with polyacrylic paint in mat black or mat brass finish, with integrated dimmer button. Supplied complete with black fabric power cable and plug adapter.