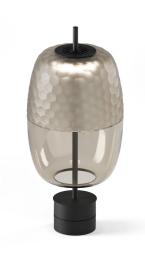

### Adamas

220-240V AC dimmable (Push DIM) C18206.033.0527

#### Technical drawing

Table lighting fixture for interiors, with direct light emission. Aluminium frame with polyacrylic paint finish in mat black or mat brass. Diffuser screen in acrylic material with satin finish. Handmade and hand-ground blown glass in smoke grey colour. Steel closing plate with polyacrylic paint finish. Metal base with polyacrylic paint in mat black or mat brass finish, with integrated dimmer button. Supplied complete with black fabric power cable and plug adapter.