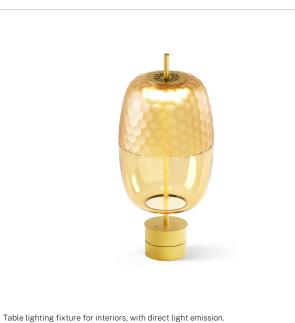

## Technical drawing

Aluminium frame with polyacrylic paint finish in mat black or mat brass. Diffuser screen in acrylic material with satin finish. Handmade and hand-ground blown glass in bronze colour. Steel closing plate with polyacrylic paint finish. Metal base with polyacrylic paint in mat black or mat brass finish, with integrated dimmer button. Supplied complete with black fabric power cable and plug adapter.