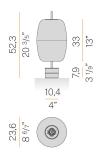

## Technical drawing

Aluminium frame with polyacrylic paint finish in mat black or mat brass. Diffuser screen in acrylic material with satin finish. Handmade and hand-ground blown glass in bronze colour. Steel closing plate with polyacrylic paint finish. Metal base with polyacrylic paint in mat black or mat brass finish, with integrated dimmer button. Supplied complete with black fabric power cable and plug adapter.