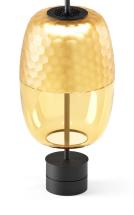

Table lighting fixture for interiors, with direct light emission. Aluminium frame with polyacrylic paint finish in mat black or mat brass. Diffuser screen in acrylic material with satin finish. Handmade and hand-ground blown glass in bronze colour. Steel closing plate with polyacrylic paint finish. Metal base with polyacrylic paint in mat black or mat brass finish, with integrated dimmer button. Supplied complete with black fabric power cable and plug adapter.