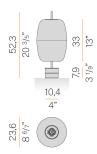

| LUMEN OUTPUT             | 624lm               |
| EFFICIENCY               | 46.4%               |
| WEIGHT                   | 5,60 Kg             |
| PROTECTION DEGREE        | IP20                |
| COLOUR TOLLERANCES       | SDCM 3              |
| PACKING DIMENSIONS       | 0,0 × 0,0 × 0,0 cm  |



Table lighting fixture for interiors, with direct light emission. Aluminium frame with polyacrylic paint finish in mat black or mat brass. Diffuser screen in acrylic material with satin finish. Handmade and hand-ground blown glass in bronze colour. Steel closing plate with polyacrylic paint finish. Metal base with polyacrylic paint in mat black or mat brass finish, with integrated dimmer button. Supplied complete with black fabric power cable and plug adapter.



## Technical drawing



Polar diagram

mat black