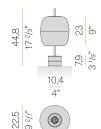

| 624lm               |
| EFFICIENCY               | 46.4%               |
| WEIGHT                   | 4,80 Kg             |
| PROTECTION DEGREE        | IP20                |
| COLOUR TOLLERANCES       | SDCM 3              |
| PACKING DIMENSIONS       | 0,0 x 0,0 x 0,0 cm  |
|                          |                     |



Table lighting fixture for interiors, with direct light emission.

Diffuser screen in acrylic material with satin finish.

Handmade and hand-ground blown glass in bronze colour.

Steel closing plate with polyacrylic paint finish.

 $\label{eq:metal} \textbf{Metal base with polyacrylic paint in mat black or mat brass finish, with integrated}$ dimmer button.

Supplied complete with black fabric power cable and plug adapter.







## Technical drawing



## Polar diagram