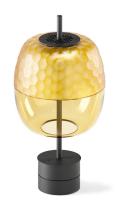

Table lighting fixture for interiors, with direct light emission.

Diffuser screen in acrylic material with satin finish.

Handmade and hand-ground blown glass in bronze colour.

Steel closing plate with polyacrylic paint finish.

 $\label{eq:metal} \textbf{Metal base with polyacrylic paint in mat black or mat brass finish, with integrated}$ dimmer button.

Supplied complete with black fabric power cable and plug adapter.