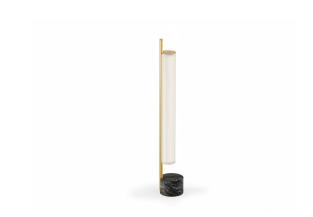

Table lighting fixture for interiors, with direct light emission.

Bearing base in white marquina black marble.

Extruded aluminium frame with polyacrylic paint finish in mat black or mat brass. White PVC-coated woven fabric shade.

Polycarbonate inner diffuser screen.

Supplied complete with 2.2m (86.6") long fabric power cable with light intensity adjustment button and plug.