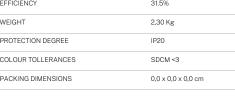

#### Data sheet

| CODE                     | C16019.075.0522     |
|--------------------------|---------------------|
| SYSTEM POWER CONSUMPTION | 12,2W               |
| EFFICACY                 | 38lm/W              |
| LIGHT SOURCE             | LED                 |
| COLOUR TEMPERATURE       | 2700K Ra>90         |
| POWER SUPPLY             | 220-240V AC         |
| FREQUENCY                | 50/60Hz             |
| ELECTRICAL CONFIGURATION | dimmer on cable     |
| DRIVER                   | integrated included |
| NOMINAL LUMINOUS FLUX    | 1448lm              |
| LUMEN OUTPUT             | 456lm               |
| EFFICIENCY               | 31.5%               |
| WEIGHT                   | 2,30 Kg             |
| PROTECTION DEGREE        | IP20                |
| COLOUR TOLLERANCES       | SDCM <3             |
| PACKING DIMENSIONS       | 0,0 x 0,0 x 0,0 cm  |
|                          |                     |