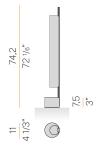

X    | 1448lm              |
| LUMEN OUTPUT             | 456lm               |
| EFFICIENCY               | 31.5%               |
| WEIGHT                   | 2,30 Kg             |
| PROTECTION DEGREE        | IP20                |
| COLOUR TOLLERANCES       | SDCM <3             |
| PACKING DIMENSIONS       | 0,0 x 0,0 x 0,0 cm  |
|                          |                     |





Table lighting fixture for interiors, with direct light emission.

Bearing base in white marquina black marble.

Extruded aluminium frame with polyacrylic paint finish in mat black or mat brass. White PVC-coated woven fabric shade.

Polycarbonate inner diffuser screen.

Supplied complete with 2.2m (86.6") long fabric power cable with light intensity adjustment button and plug.







## Technical drawing



## Polar diagram