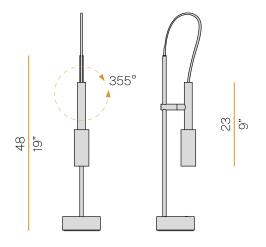

| SDCM 3                |
| PACKING DIMENSIONS       | 10,5 x 60,0 x 15,0 cm |
|                          |                       |



Table lighting fixture for interiors, with swivelling light beam.

Die-cast aluminium bearing base in polyacrylic paint.

Body in steel tube in white or mat black polyacrylic paint.

Turned brass joint in polyacrylic paint.

Turned aluminium structure in polyacrylic paint.

Turned aluminium swivelling head in polyacrylic paint.

 $\label{thm:modelled} \mbox{Modelled polycarbonate diffuser with opaline finish.}$ Turned brass end cap in polyacrylic paint.

Equipped with connection cable between the head and the body in transparent PVC. Equipped with a 1,4m (55,1") long power cable in transparent PVC with switch and plug.







### **Technical drawing**







## Polar diagram