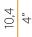

| SDCM 3                |
| PACKING DIMENSIONS       | 10,5 x 60,0 x 15,0 cm |
|                          |                       |



Table lighting fixture for interiors, with swivelling light beam.

Die-cast aluminium bearing base in polyacrylic paint.

Body in steel tube in white or mat black polyacrylic paint.

Turned brass joint in polyacrylic paint.

Turned aluminium structure in polyacrylic paint.

Turned aluminium swivelling head in polyacrylic paint.

 $\label{thm:modelled} \mbox{Modelled polycarbonate diffuser with opaline finish.}$ Turned brass end cap in polyacrylic paint.

Equipped with connection cable between the head and the body in transparent PVC. Equipped with a 1,4m (55,1") long power cable in transparent PVC with switch and plug.







### **Technical drawing**







## Polar diagram