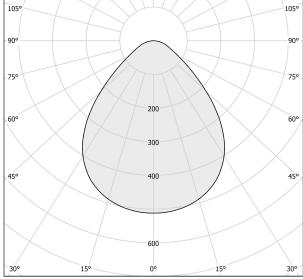

|
| PACKING DIMENSIONS       | 10,5 x 60,0 x 15,0 cm |
|                          |                       |



Table lighting fixture for interiors, with swivelling light beam.

Die-cast aluminium bearing base in polyacrylic paint.

Body in steel tube in white or mat black polyacrylic paint.

Turned brass joint in polyacrylic paint.

Turned aluminium structure in polyacrylic paint.

Turned aluminium swivelling head in polyacrylic paint.

 $\label{thm:modelled} \mbox{Modelled polycarbonate diffuser with opaline finish.}$ Turned brass end cap in polyacrylic paint.

Equipped with connection cable between the head and the body in transparent PVC. Equipped with a 1,4m (55,1") long power cable in transparent PVC with switch and plug.







### **Technical drawing**







## Polar diagram