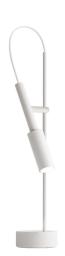

Table lighting fixture for interiors, with swivelling light beam.

Die-cast aluminium bearing base in polyacrylic paint.

Body in steel tube in white or mat black polyacrylic paint.

Turned brass joint in polyacrylic paint.

Turned aluminium structure in polyacrylic paint.

Turned aluminium swivelling head in polyacrylic paint.

 $\label{thm:modelled} \mbox{Modelled polycarbonate diffuser with opaline finish.}$ Turned brass end cap in polyacrylic paint.

Equipped with connection cable between the head and the body in transparent PVC. Equipped with a 1,4m (55,1") long power cable in transparent PVC with switch and plug.