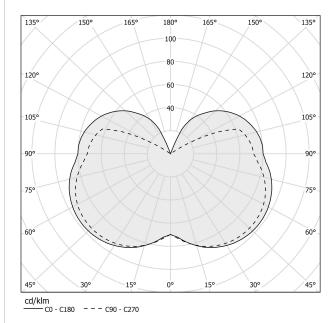

LECTRICAL CONFIGURATION | ON-OFF                |
| DRIVER                   | integrated included   |
| NOMINAL LUMINOUS FLUX    | 1160lm                |
| LUMEN OUTPUT             | 758lm                 |
| EFFICIENCY               | 65.3%                 |
| WEIGHT                   | 1,48 Kg               |
| PROTECTION DEGREE        | IP20                  |
| COLOUR TOLLERANCES       | SDCM 3                |
| PACKING DIMENSIONS       | 20,0 x 20,0 x 22,0 cm |



Table lighting fixture for interiors, with direct and indirect light emission. Aluminium bearing base in white polyacrylic paint. Diffuser in mat white blown glass. Equipped with a 1,4m (55,1") long power cable in transparent PVC with plug and switch.

# CE EHE 🗵 🗆

#### **Technical drawing**



### Polar diagram

white