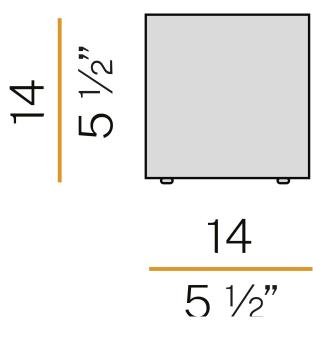

50/60Hz               |
| ELECTRICAL CONFIGURATION | ON-OFF                |
| DRIVER                   | integrated included   |
| NOMINAL LUMINOUS FLUX    | 1160lm                |
| LUMEN OUTPUT             | 758lm                 |
| EFFICIENCY               | 65.3%                 |
| WEIGHT                   | 1,48 Kg               |
| PROTECTION DEGREE        | IP20                  |
| COLOUR TOLLERANCES       | SDCM 3                |
| PACKING DIMENSIONS       | 20,0 x 20,0 x 22,0 cm |



Table lighting fixture for interiors, with direct and indirect light emission. Aluminium bearing base in white polyacrylic paint. Diffuser in mat white blown glass. Equipped with a 1,4m (55,1") long power cable in transparent PVC with plug and switch.

# CE EHE 🗵 🗆

#### **Technical drawing**



### Polar diagram

white