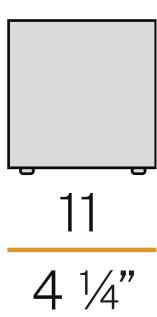

0/60Hz               |
| ELECTRICAL CONFIGURATION | ON-OFF                |
| DRIVER                   | integrated included   |
| NOMINAL LUMINOUS FLUX    | 861lm                 |
| LUMEN OUTPUT             | 532lm                 |
| EFFICIENCY               | 61.8%                 |
| WEIGHT                   | 0,70 Kg               |
| PROTECTION DEGREE        | IP20                  |
| COLOUR TOLLERANCES       | SDCM 3                |
| PACKING DIMENSIONS       | 17,5 x 25,0 x 17,5 cm |



Table lighting fixture for interiors, with direct and indirect light emission. Aluminium bearing base in white polyacrylic paint. Diffuser in mat white blown glass. Equipped with a 1,4m (55,1") long power cable in transparent PVC with plug and switch.

# CE EAE 🗵 🗆

#### **Technical drawing**





### Polar diagram

white