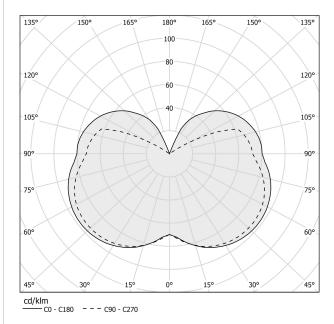

CTRICAL CONFIGURATION | ON-OFF                |
| DRIVER                   | integrated included   |
| NOMINAL LUMINOUS FLUX    | 861lm                 |
| LUMEN OUTPUT             | 532lm                 |
| EFFICIENCY               | 61.8%                 |
| WEIGHT                   | 0,70 Kg               |
| PROTECTION DEGREE        | IP20                  |
| COLOUR TOLLERANCES       | SDCM 3                |
| PACKING DIMENSIONS       | 17,5 x 25,0 x 17,5 cm |



Table lighting fixture for interiors, with direct and indirect light emission. Aluminium bearing base in white polyacrylic paint. Diffuser in mat white blown glass. Equipped with a 1,4m (55,1") long power cable in transparent PVC with plug and switch.

# CE EAE 🗵 🗆

#### **Technical drawing**





### Polar diagram

white