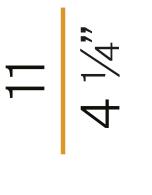

50/60Hz               |
| ELECTRICAL CONFIGURATION | ON-OFF                |
| DRIVER                   | integrated included   |
| NOMINAL LUMINOUS FLUX    | 861lm                 |
| LUMEN OUTPUT             | 532lm                 |
| EFFICIENCY               | 61.8%                 |
| WEIGHT                   | 0,70 Kg               |
| PROTECTION DEGREE        | IP20                  |
| COLOUR TOLLERANCES       | SDCM 3                |
| PACKING DIMENSIONS       | 17,5 x 25,0 x 17,5 cm |



Table lighting fixture for interiors, with direct and indirect light emission. Aluminium bearing base in white polyacrylic paint. Diffuser in mat white blown glass. Equipped with a 1,4m (55,1") long power cable in transparent PVC with plug and switch.

# CE EAE 🗵 🗆

#### **Technical drawing**





### Polar diagram

white