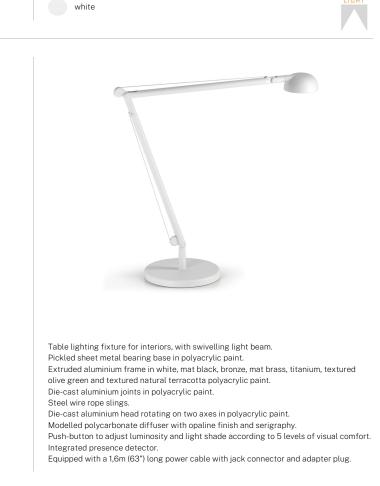

|
| EFFICACY                 | 87.5lm/W                    |
| LIGHT SOURCE             | LED                         |
| COLOUR TEMPERATURE       | 2200-4000K Ra>90            |
| LIGHT DISTRIBUTION       | adjustable                  |
| POWER SUPPLY             | 220-240V AC                 |
| FREQUENCY                | 50/60Hz                     |
| ELECTRICAL CONFIGURATION | DIM-to-warm + tunable white |
| DRIVER                   | integrated included         |
| LUMEN OUTPUT             | 700lm                       |
| WEIGHT                   | 3,45 Kg                     |
| PROTECTION DEGREE        | IP40                        |
| PACKING DIMENSIONS       | 19,0 x 107,0 x 6,5 cm       |
| PACKING DIMENSIONS       | 19,0 x 107,0 x 6,5 cm       |

CEERE 🗵 🗆



## **Technical drawing**