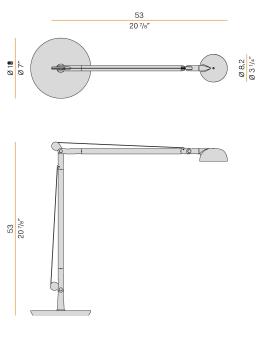

ACY                 | 87.5lm/W                    |
| LIGHT SOURCE             | LED                         |
| COLOUR TEMPERATURE       | 2200-4000K Ra>90            |
| LIGHT DISTRIBUTION       | adjustable                  |
| POWER SUPPLY             | 220-240V AC                 |
| FREQUENCY                | 50/60Hz                     |
| ELECTRICAL CONFIGURATION | DIM-to-warm + tunable white |
| DRIVER                   | integrated included         |
| LUMEN OUTPUT             | 700lm                       |
| WEIGHT                   | 3,45 Kg                     |
| PROTECTION DEGREE        | IP40                        |
| PACKING DIMENSIONS       | 19,0 x 107,0 x 6,5 cm       |
| PACKING DIMENSIONS       | 19,0 x 107,0 x 6,5 cm       |

CEERE 🗵 🗆



## **Technical drawing**