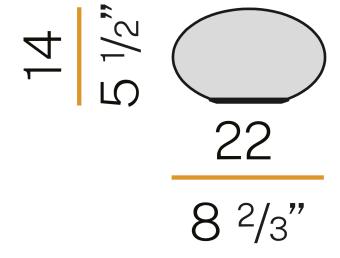

| integrated included   |
| NOMINAL LUMINOUS FLUX    | 861lm                 |
| LUMEN OUTPUT             | 692lm                 |
| EFFICIENCY               | 80.4%                 |
| WEIGHT                   | 0,74 Kg               |
| PROTECTION DEGREE        | IP40                  |
| COLOUR TOLLERANCES       | SDCM 3                |
| PACKING DIMENSIONS       | 27,0 x 35,0 x 22,0 cm |
|                          |                       |



Table lighting fixture for interiors, with direct and indirect light emission.

Turned pickled sheet metal bearing base in white polyacrylic paint.

Aluminium dissipation plate.

Diffuser in mat white blown glass.

Equipped with a 1,3m (51,2") long power cable in transparent PVC with plug and switch.







#### **Technical drawing**



### Polar diagram