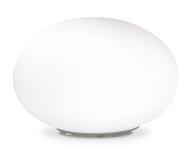

Table lighting fixture for interiors, with direct and indirect light emission.

Turned pickled sheet metal bearing base in white polyacrylic paint.

Aluminium dissipation plate.

Diffuser in mat white blown glass.