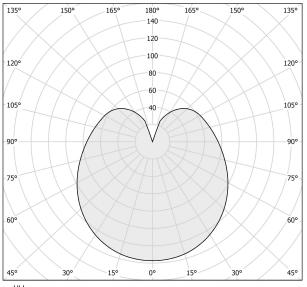

d included   |
| NOMINAL LUMINOUS FLUX    | 861lm                 |
| LUMEN OUTPUT             | 692lm                 |
| EFFICIENCY               | 80.4%                 |
| WEIGHT                   | 0,74 Kg               |
| PROTECTION DEGREE        | IP40                  |
| COLOUR TOLLERANCES       | SDCM 3                |
| PACKING DIMENSIONS       | 27,0 x 35,0 x 22,0 cm |
|                          |                       |



Table lighting fixture for interiors, with direct and indirect light emission.

Turned pickled sheet metal bearing base in white polyacrylic paint.

Aluminium dissipation plate.

Diffuser in mat white blown glass.

Equipped with a 1,3m (51,2") long power cable in transparent PVC with plug and switch.







#### **Technical drawing**



### Polar diagram