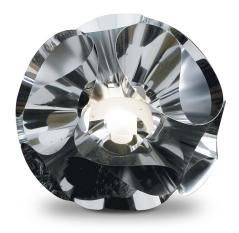

Table lighting fixture for interiors, with direct and indirect light emission. Pickled sheet metal bearing base in metallized grey polyacrylic paint. Pickled sheet metal structure in polyacrylic paint. Diffuser in borosilicate frosted glass tube. Lampshade with features in specular folded aluminium. Equipped with a 2m (78,7") long power cable in transparent PVC with plug and switch.