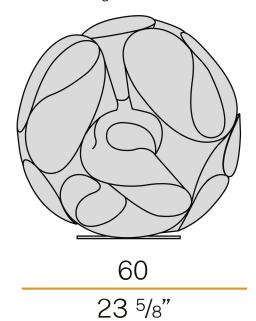

| 3,73 Kg                                                            |
| PROTECTION DEGREE        | IP20                                                               |
| PACKING DIMENSIONS       | 0,0 × 0,0 × 0,0 cm                                                 |
|                          |                                                                    |













Table lighting fixture for interiors, with direct and indirect light emission. Pickled sheet metal bearing base in metallized grey polyacrylic paint. Pickled sheet metal structure in polyacrylic paint. Diffuser in borosilicate frosted glass tube. Lampshade with features in specular folded aluminium. Equipped with a 2m (78,7") long power cable in transparent PVC with plug and switch.

## Technical drawing