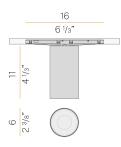

|
| LIGHT SOURCE LIFETIME    | L90 (B10) 50.000h   |
| COLOUR TEMPERATURE       | 2700K Ra>90         |
| LIGHT DISTRIBUTION       | diffused            |
| BEAM ANGLE               | 29°                 |
| POWER SUPPLY             | 48V DC              |
| ELECTRICAL CONFIGURATION | dimmable (DALI)     |
| DRIVER                   | remote not included |
| NOMINAL LUMINOUS FLUX    | 878lm               |
| LUMEN OUTPUT             | 773lm               |
| EFFICIENCY               | 88%                 |
| WEIGHT                   | 0,00 Kg             |
| PROTECTION DEGREE        | IP20                |
| COLOUR TOLLERANCES       | SDCM 3              |
| PACKING DIMENSIONS       | 0,0 x 0,0 x 0,0 cm  |
|                          |                     |



#### Technical drawing



### Polar diagram

white