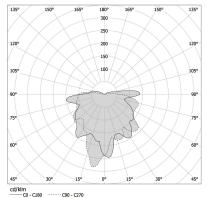

| 41.75lm/W           |
| LIGHT SOURCE             | LED                 |
| COLOUR TEMPERATURE       | 2700K Ra>90         |
| LIGHT DISTRIBUTION       | diffused            |
| POWER SUPPLY             | 48V DC              |
| ELECTRICAL CONFIGURATION | dimmable (DALI)     |
| DRIVER                   | remote not included |
| LUMEN OUTPUT             | 167lm               |
| WEIGHT                   | 0,00 Kg             |
| PROTECTION DEGREE        | IP20                |
| COLOUR TOLLERANCES       | SDCM 3              |
| PACKING DIMENSIONS       | 0,0 x 0,0 x 0,0 cm  |
|                          |                     |

champagne



Supplied complete with 48V track adaptor from the Street series.

# CE EAE 🕱

### Technical drawing



## Application



#### Polar diagram