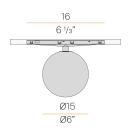

4W                  |
| EFFICACY                 | 41.75lm/W           |
| LIGHT SOURCE             | LED                 |
| COLOUR TEMPERATURE       | 2700K Ra>90         |
| LIGHT DISTRIBUTION       | diffused            |
| POWER SUPPLY             | 48V DC              |
| ELECTRICAL CONFIGURATION | dimmable (DALI)     |
| DRIVER                   | remote not included |
| LUMEN OUTPUT             | 167lm               |
| WEIGHT                   | 0,00 Kg             |
| PROTECTION DEGREE        | IP20                |
| COLOUR TOLLERANCES       | SDCM 3              |
| PACKING DIMENSIONS       | 0,0 x 0,0 x 0,0 cm  |
|                          |                     |

champagne



Supplied complete with 48V track adaptor from the Street series.

# CE EAE 🕱

### Technical drawing



## Application



#### Polar diagram