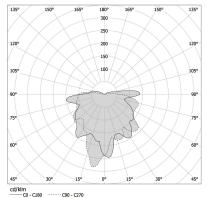

41.75lm/W           |
| LIGHT SOURCE             | LED                 |
| COLOUR TEMPERATURE       | 2700K Ra>90         |
| LIGHT DISTRIBUTION       | diffused            |
| POWER SUPPLY             | 48V DC              |
| ELECTRICAL CONFIGURATION | dimmable (DALI)     |
| DRIVER                   | remote not included |
| LUMEN OUTPUT             | 167lm               |
| WEIGHT                   | 0.00 Kg             |
| PROTECTION DEGREE        | IP20                |
| COLOUR TOLLERANCES       | SDCM 3              |
| PACKING DIMENSIONS       | 0,0 x 0,0 x 0,0 cm  |



Turned aluminium closing disk in champagne polyacrylic paint. Supplied complete with 48V track adaptor from the Street series.

# CE ERE

### Technical drawing



### Application

champagne



#### Polar diagram