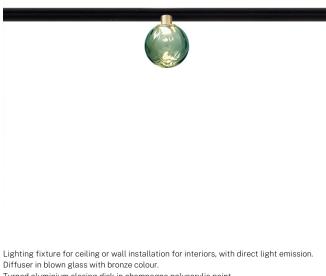

## Murané Street

48V DC dimmable (DALI) BP11905.010.0519

Turned aluminium closing disk in champagne polyacrylic paint. Supplied complete with 48V track adaptor from the Street series.