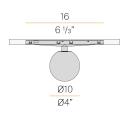

| 4W                  |
| EFFICACY                 | 41.75lm/W           |
| LIGHT SOURCE             | LED                 |
| COLOUR TEMPERATURE       | 2700K Ra>90         |
| LIGHT DISTRIBUTION       | diffused            |
| POWER SUPPLY             | 48V DC              |
| ELECTRICAL CONFIGURATION | dimmable (DALI)     |
| DRIVER                   | remote not included |
| LUMEN OUTPUT             | 167lm               |
| WEIGHT                   | 0.00 Kg             |
| PROTECTION DEGREE        | IP20                |
| COLOUR TOLLERANCES       | SDCM 3              |
| PACKING DIMENSIONS       | 0,0 x 0,0 x 0,0 cm  |



Turned aluminium closing disk in champagne polyacrylic paint. Supplied complete with 48V track adaptor from the Street series.

# CE ERE

### Technical drawing



### Application

champagne



#### Polar diagram