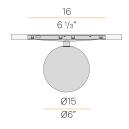

### Technical drawing

Lighting fixture for ceiling or wall installation for interiors, with direct light emission. Diffuser in blown glass with bronze colour.

Turned aluminium closing disk in champagne polyacrylic paint.

Supplied complete with 48V track adaptor from the Street series.