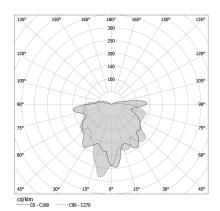

| POWER SUPPLY             | 48V DC              |
| ELECTRICAL CONFIGURATION | dimmable (DALI)     |
| DRIVER                   | remote not included |
| LUMEN OUTPUT             | 167lm               |
| WEIGHT                   | 0,00 Kg             |
| PROTECTION DEGREE        | IP20                |
| COLOUR TOLLERANCES       | SDCM 3              |
| PACKING DIMENSIONS       | 0,0 x 0,0 x 0,0 cm  |
|                          |                     |







Lighting fixture for ceiling or wall installation for interiors, with direct light emission. Diffuser in blown glass with bronze colour.

Turned aluminium closing disk in champagne polyacrylic paint.

Supplied complete with 48V track adaptor from the Street series.

### Technical drawing



## **Application**



#### Polar diagram