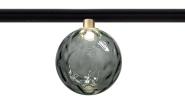

Lighting fixture for ceiling or wall installation for interiors, with direct light emission. Diffuser in blown glass with bronze colour.

Turned aluminium closing disk in champagne polyacrylic paint.

Supplied complete with 48V track adaptor from the Street series.