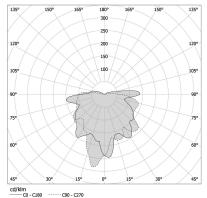

-----------------------|---------------------|
| SYSTEM POWER CONSUMPTION | 4W                  |
| EFFICACY                 | 41.75lm/W           |
| LIGHT SOURCE             | LED                 |
| COLOUR TEMPERATURE       | 2700K Ra>90         |
| LIGHT DISTRIBUTION       | diffused            |
| POWER SUPPLY             | 48V DC              |
| ELECTRICAL CONFIGURATION | dimmable (DALI)     |
| DRIVER                   | remote not included |
| LUMEN OUTPUT             | 167lm               |
| WEIGHT                   | 0,00 Kg             |
| PROTECTION DEGREE        | IP20                |
| COLOUR TOLLERANCES       | SDCM 3              |
| PACKING DIMENSIONS       | 0,0 x 0,0 x 0,0 cm  |



# CE EAE 🗵

### Technical drawing



### Application

champagne



#### Polar diagram



----- C90 - C270