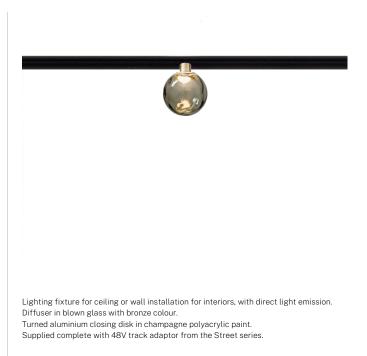

## Murané Street

48V DC dimmable (DALI) BP11805.010.0519

### Application

champagne