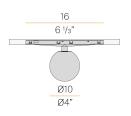

ODE                     | BP11805.010.0519    |
|--------------------------|---------------------|
| SYSTEM POWER CONSUMPTION | 4W                  |
| EFFICACY                 | 41.75lm/W           |
| LIGHT SOURCE             | LED                 |
| COLOUR TEMPERATURE       | 2700K Ra>90         |
| LIGHT DISTRIBUTION       | diffused            |
| POWER SUPPLY             | 48V DC              |
| ELECTRICAL CONFIGURATION | dimmable (DALI)     |
| DRIVER                   | remote not included |
| LUMEN OUTPUT             | 167lm               |
| WEIGHT                   | 0,00 Kg             |
| PROTECTION DEGREE        | IP20                |
| COLOUR TOLLERANCES       | SDCM 3              |
| PACKING DIMENSIONS       | 0,0 x 0,0 x 0,0 cm  |



# CE EAE 🗵

### Technical drawing



### Application

champagne



#### Polar diagram



----- C90 - C270