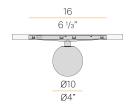

DISTRIBUTION       | diffused            |
| POWER SUPPLY             | 48V DC              |
| ELECTRICAL CONFIGURATION | dimmable (DALI)     |
| DRIVER                   | remote not included |
| LUMEN OUTPUT             | 167lm               |
| WEIGHT                   | 0,00 Kg             |
| PROTECTION DEGREE        | IP20                |
| COLOUR TOLLERANCES       | SDCM 3              |
| PACKING DIMENSIONS       | 0,0 x 0,0 x 0,0 cm  |
|                          |                     |









Lighting fixture for ceiling or wall installation for interiors, with direct light emission. Diffuser in blown glass with bronze colour.

Turned aluminium closing disk in champagne polyacrylic paint.

Supplied complete with 48V track adaptor from the Street series.

# Technical drawing



# **Application**



# Polar diagram