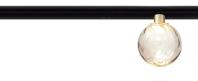

Lighting fixture for ceiling or wall installation for interiors, with direct light emission. Diffuser in blown glass with bronze colour.

Turned aluminium closing disk in champagne polyacrylic paint.

Supplied complete with 48V track adaptor from the Street series.

# **Application**