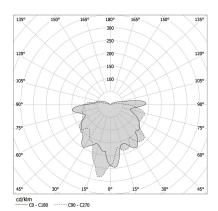

|
| POWER SUPPLY             | 48V DC              |
| ELECTRICAL CONFIGURATION | dimmable (DALI)     |
| DRIVER                   | remote not included |
| LUMEN OUTPUT             | 167lm               |
| WEIGHT                   | 0,00 Kg             |
| PROTECTION DEGREE        | IP20                |
| COLOUR TOLLERANCES       | SDCM 3              |
| PACKING DIMENSIONS       | 0,0 x 0,0 x 0,0 cm  |
|                          |                     |









Lighting fixture for ceiling or wall installation for interiors, with direct light emission. Diffuser in blown glass with bronze colour.

Turned aluminium closing disk in champagne polyacrylic paint.

Supplied complete with 48V track adaptor from the Street series.

# Technical drawing



# **Application**



# Polar diagram