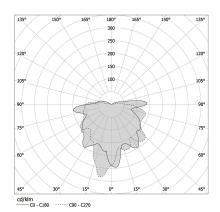

POWER SUPPLY             | 48V DC              |
| ELECTRICAL CONFIGURATION | dimmable (DALI)     |
| DRIVER                   | remote not included |
| LUMEN OUTPUT             | 167lm               |
| WEIGHT                   | 0,00 Kg             |
| PROTECTION DEGREE        | IP20                |
| COLOUR TOLLERANCES       | SDCM 3              |
| PACKING DIMENSIONS       | 0,0 x 0,0 x 0,0 cm  |
|                          |                     |







Lighting fixture for ceiling or wall installation for interiors, with direct light emission. Diffuser in blown glass with bronze colour.

Turned aluminium closing disk in champagne polyacrylic paint.

Supplied complete with 48V track adaptor from the Street series.

#### Technical drawing



#### **Application**



### Polar diagram