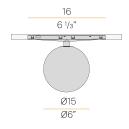

DISTRIBUTION       | diffused            |
| POWER SUPPLY             | 48V DC              |
| ELECTRICAL CONFIGURATION | dimmable (DALI)     |
| DRIVER                   | remote not included |
| LUMEN OUTPUT             | 167lm               |
| WEIGHT                   | 0,00 Kg             |
| PROTECTION DEGREE        | IP20                |
| COLOUR TOLLERANCES       | SDCM 3              |
| PACKING DIMENSIONS       | 0,0 x 0,0 x 0,0 cm  |
|                          |                     |







Lighting fixture for ceiling or wall installation for interiors, with direct light emission. Diffuser in blown glass with bronze colour.

Turned aluminium closing disk in champagne polyacrylic paint.

Supplied complete with 48V track adaptor from the Street series.

#### Technical drawing



#### **Application**



### Polar diagram