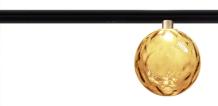

Lighting fixture for ceiling or wall installation for interiors, with direct light emission. Diffuser in blown glass with bronze colour.

Turned aluminium closing disk in champagne polyacrylic paint.

Supplied complete with 48V track adaptor from the Street series.