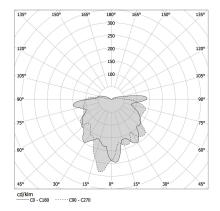

POWER SUPPLY             | 48V DC              |
| ELECTRICAL CONFIGURATION | dimmable (DALI)     |
| DRIVER                   | remote not included |
| LUMEN OUTPUT             | 167lm               |
| WEIGHT                   | 0,00 Kg             |
| PROTECTION DEGREE        | IP20                |
| COLOUR TOLLERANCES       | SDCM 3              |
| PACKING DIMENSIONS       | 0,0 × 0,0 × 0,0 cm  |
|                          |                     |









Lighting fixture for ceiling or wall installation for interiors, with direct light emission. Diffuser in blown glass with bronze colour.

Turned aluminium closing disk in champagne polyacrylic paint.

Supplied complete with 48V track adaptor from the Street series.

## Technical drawing



### **Application**



#### Polar diagram