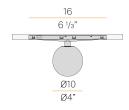

DISTRIBUTION       | diffused            |
| POWER SUPPLY             | 48V DC              |
| ELECTRICAL CONFIGURATION | dimmable (DALI)     |
| DRIVER                   | remote not included |
| LUMEN OUTPUT             | 167lm               |
| WEIGHT                   | 0,00 Kg             |
| PROTECTION DEGREE        | IP20                |
| COLOUR TOLLERANCES       | SDCM 3              |
| PACKING DIMENSIONS       | 0,0 × 0,0 × 0,0 cm  |
|                          |                     |









Lighting fixture for ceiling or wall installation for interiors, with direct light emission. Diffuser in blown glass with bronze colour.

Turned aluminium closing disk in champagne polyacrylic paint.

Supplied complete with 48V track adaptor from the Street series.

## Technical drawing



### **Application**



#### Polar diagram