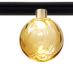

Lighting fixture for ceiling or wall installation for interiors, with direct light emission. Diffuser in blown glass with bronze colour.

Turned aluminium closing disk in champagne polyacrylic paint.

Supplied complete with 48V track adaptor from the Street series.