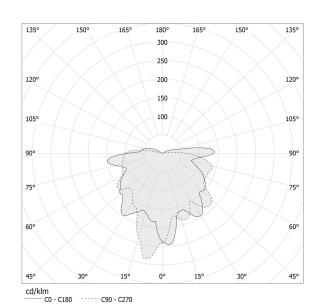

I)     |
| DRIVER                   | remote not included |
| LUMEN OUTPUT             | 167lm               |
| WEIGHT                   | 0,00 Kg             |
| PROTECTION DEGREE        | IP20                |
| COLOUR TOLLERANCES       | SDCM 3              |
| PACKING DIMENSIONS       | 0,0 x 0,0 x 0,0 cm  |
|                          |                     |









Suspension lighting fixture for interiors, with direct and indirect light emission. Turned brass wiring support.

Diffuser in blown glass with green forest colour.

Turned aluminium closing disk in champagne polyacrylic paint.

3m (118,1") long suspension and coaxial power cable in transparent PVC.

Black power supply canopy with 48V track adaptor for the Street track series.

#### Technical drawing



### Polar diagram