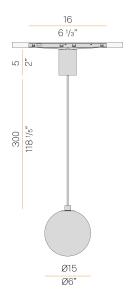

ATION | dimmable (DALI)     |
| DRIVER                   | remote not included |
| LUMEN OUTPUT             | 167lm               |
| WEIGHT                   | 0,00 Kg             |
| PROTECTION DEGREE        | IP20                |
| COLOUR TOLLERANCES       | SDCM 3              |
| PACKING DIMENSIONS       | 0,0 x 0,0 x 0,0 cm  |
|                          |                     |









Suspension lighting fixture for interiors, with direct and indirect light emission. Turned brass wiring support.

Diffuser in blown glass with green forest colour.

Turned aluminium closing disk in champagne polyacrylic paint.

3m (118,1") long suspension and coaxial power cable in transparent PVC.

Black power supply canopy with 48V track adaptor for the Street track series.

#### Technical drawing



### Polar diagram