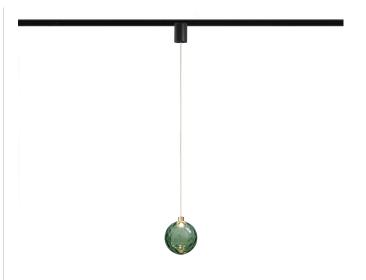

Suspension lighting fixture for interiors, with direct and indirect light emission. Turned brass wiring support.

Diffuser in blown glass with green forest colour.

Turned aluminium closing disk in champagne polyacrylic paint.

3m (118,1") long suspension and coaxial power cable in transparent PVC.

Black power supply canopy with 48V track adaptor for the Street track series.