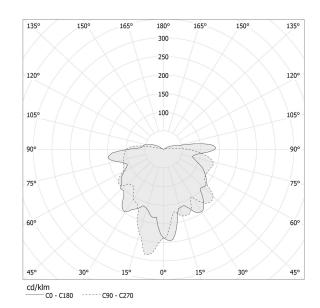

ELECTRICAL CONFIGURATION | dimmable (DALI)     |
| DRIVER                   | remote not included |
| LUMEN OUTPUT             | 167lm               |
| WEIGHT                   | 0,00 Kg             |
| PROTECTION DEGREE        | IP20                |
| COLOUR TOLLERANCES       | SDCM 3              |
| PACKING DIMENSIONS       | 0,0 × 0,0 × 0,0 cm  |

# CE ERE

#### **Technical drawing**









Suspension lighting fixture for interiors, with direct and indirect light emission. Turned brass wiring support.

Diffuser in blown glass with green forest colour.

Turned aluminium closing disk in champagne polyacrylic paint.

3m (118,1") long suspension and coaxial power cable in transparent PVC. Black power supply canopy with 48V track adaptor for the Street track series.

### Polar diagram