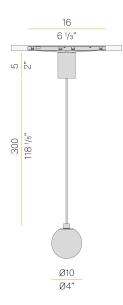

#### **Technical drawing**

Suspension lighting fixture for interiors, with direct and indirect light emission. Turned brass wiring support.

Diffuser in blown glass with green forest colour.

Turned aluminium closing disk in champagne polyacrylic paint.

3m (118,1") long suspension and coaxial power cable in transparent PVC. Black power supply canopy with 48V track adaptor for the Street track series.