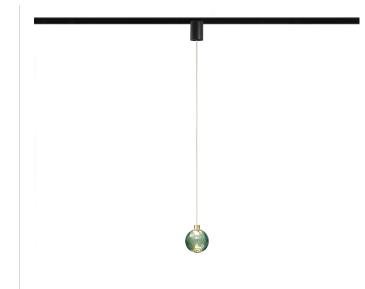

#### **Technical drawing**

Suspension lighting fixture for interiors, with direct and indirect light emission. Turned brass wiring support.

Diffuser in blown glass with green forest colour.

Turned aluminium closing disk in champagne polyacrylic paint.

3m (118,1") long suspension and coaxial power cable in transparent PVC. Black power supply canopy with 48V track adaptor for the Street track series.