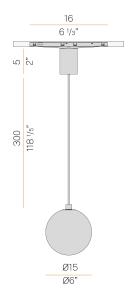

#### Technical drawing

3m (118,1") long suspension and coaxial power cable in transparent PVC.

Black power supply canopy with 48V track adaptor for the Street track series.