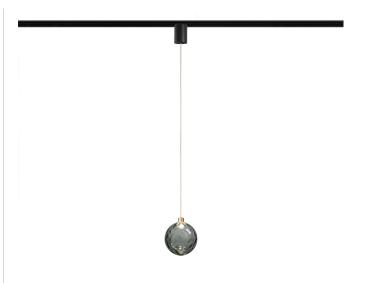

Suspension lighting fixture for interiors, with direct and indirect light emission. Turned brass wiring support.

Diffuser in blown glass with smoky grey crystal colour.

Turned aluminium closing disk in champagne polyacrylic paint.

3m (118,1") long suspension and coaxial power cable in transparent PVC.

Black power supply canopy with 48V track adaptor for the Street track series.