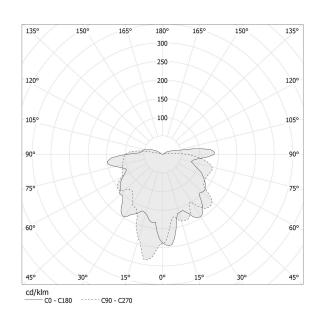

|
| DRIVER                   | remote not included |
| LUMEN OUTPUT             | 167lm               |
| WEIGHT                   | 0,00 Kg             |
| PROTECTION DEGREE        | IP20                |
| COLOUR TOLLERANCES       | SDCM 3              |
| PACKING DIMENSIONS       | 0,0 x 0,0 x 0,0 cm  |
|                          |                     |









Suspension lighting fixture for interiors, with direct and indirect light emission. Turned brass wiring support.

Diffuser in blown glass with smoky grey crystal colour.

Turned aluminium closing disk in champagne polyacrylic paint.

3m (118,1") long suspension and coaxial power cable in transparent PVC.

Black power supply canopy with 48V track adaptor for the Street track series.

#### Technical drawing



### Polar diagram