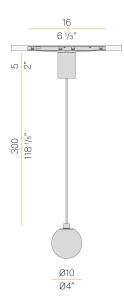

#### **Technical drawing**

Suspension lighting fixture for interiors, with direct and indirect light emission. Turned brass wiring support.

Diffuser in blown glass with smoky grey crystal colour.

Turned aluminium closing disk in champagne polyacrylic paint.

3m (118,1") long suspension and coaxial power cable in transparent PVC. Black power supply canopy with 48V track adaptor for the Street track series.