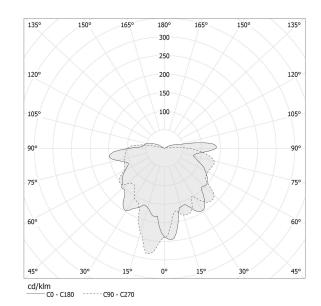

| remote not included |
| LUMEN OUTPUT             | 167lm               |
| WEIGHT                   | 0,00 Kg             |
| PROTECTION DEGREE        | IP20                |
| COLOUR TOLLERANCES       | SDCM 3              |
| PACKING DIMENSIONS       | 0,0 × 0,0 × 0,0 cm  |
|                          |                     |

# CE ERE

#### **Technical drawing**





Suspension lighting fixture for interiors, with direct and indirect light emission. Turned brass wiring support.

Diffuser in blown glass with smoky grey crystal colour.

Turned aluminium closing disk in champagne polyacrylic paint.

3m (118,1") long suspension and coaxial power cable in transparent PVC. Black power supply canopy with 48V track adaptor for the Street track series.

### Polar diagram

champagne