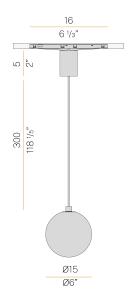

#### Technical drawing

3m (118,1") long suspension and coaxial power cable in transparent PVC.

Black power supply canopy with 48V track adaptor for the Street track series.