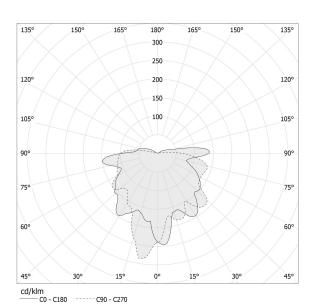

)     |
| DRIVER                   | remote not included |
| LUMEN OUTPUT             | 167lm               |
| WEIGHT                   | 0,00 Kg             |
| PROTECTION DEGREE        | IP20                |
| COLOUR TOLLERANCES       | SDCM 3              |
| PACKING DIMENSIONS       | 0,0 x 0,0 x 0,0 cm  |
|                          |                     |









Suspension lighting fixture for interiors, with direct and indirect light emission. Turned brass wiring support.

Transparent crystal-coloured blown glass diffuser.

Turned aluminium closing disk in champagne polyacrylic paint.

3m (118,1") long suspension and coaxial power cable in transparent PVC.

Black power supply canopy with 48V track adaptor for the Street track series.

#### Technical drawing



### Polar diagram