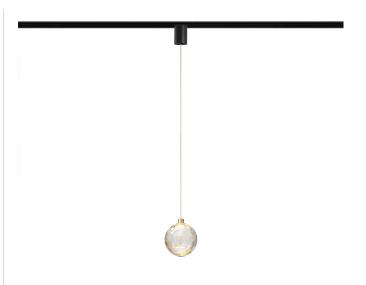

Suspension lighting fixture for interiors, with direct and indirect light emission. Turned brass wiring support.

Transparent crystal-coloured blown glass diffuser.

Turned aluminium closing disk in champagne polyacrylic paint.

3m (118,1") long suspension and coaxial power cable in transparent PVC.

Black power supply canopy with 48V track adaptor for the Street track series.