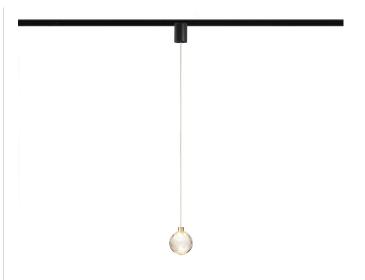

Suspension lighting fixture for interiors, with direct and indirect light emission. Turned brass wiring support.

Transparent crystal-coloured blown glass diffuser.

Turned aluminium closing disk in champagne polyacrylic paint.

3m (118,1") long suspension and coaxial power cable in transparent PVC.

Black power supply canopy with 48V track adaptor for the Street track series.