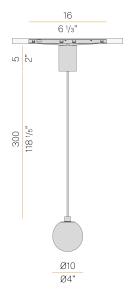

#### Technical drawing

3m (118,1") long suspension and coaxial power cable in transparent PVC.

Black power supply canopy with 48V track adaptor for the Street track series.