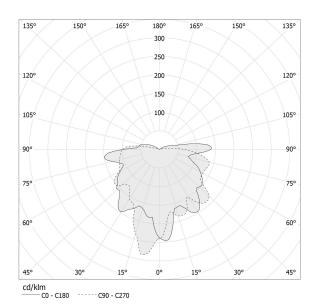

)     |
| DRIVER                   | remote not included |
| LUMEN OUTPUT             | 167lm               |
| WEIGHT                   | 0,00 Kg             |
| PROTECTION DEGREE        | IP20                |
| COLOUR TOLLERANCES       | SDCM 3              |
| PACKING DIMENSIONS       | 0,0 x 0,0 x 0,0 cm  |
|                          |                     |









Suspension lighting fixture for interiors, with direct and indirect light emission. Turned brass wiring support.

Transparent crystal-coloured blown glass diffuser.

Turned aluminium closing disk in champagne polyacrylic paint.

3m (118,1") long suspension and coaxial power cable in transparent PVC.

Black power supply canopy with 48V track adaptor for the Street track series.

#### Technical drawing



### Polar diagram