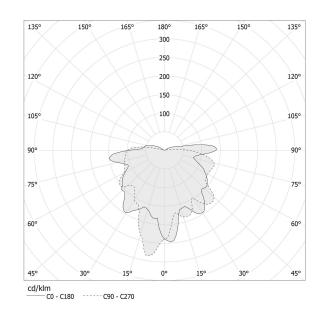

LECTRICAL CONFIGURATION | dimmable (DALI)     |
| DRIVER                   | remote not included |
| LUMEN OUTPUT             | 167lm               |
| WEIGHT                   | 0,00 Kg             |
| PROTECTION DEGREE        | IP20                |
| COLOUR TOLLERANCES       | SDCM 3              |
| PACKING DIMENSIONS       | 0,0 x 0,0 x 0,0 cm  |

# CE ERE

#### **Technical drawing**





Suspension lighting fixture for interiors, with direct and indirect light emission. Turned brass wiring support.

Diffuser in blown glass with bronze colour.

Turned aluminium closing disk in champagne polyacrylic paint.

3m (118,1") long suspension and coaxial power cable in transparent PVC. Black power supply canopy with 48V track adaptor for the Street track series.

### Polar diagram

champagne