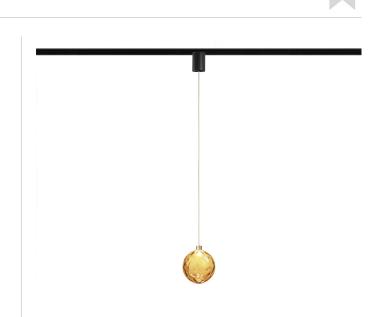

#### **Technical drawing**

Suspension lighting fixture for interiors, with direct and indirect light emission. Turned brass wiring support.

Diffuser in blown glass with bronze colour.

Turned aluminium closing disk in champagne polyacrylic paint.

3m (118,1") long suspension and coaxial power cable in transparent PVC. Black power supply canopy with 48V track adaptor for the Street track series.