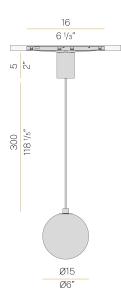

#### **Technical drawing**

Suspension lighting fixture for interiors, with direct and indirect light emission. Turned brass wiring support.

Diffuser in blown glass with bronze colour.

Turned aluminium closing disk in champagne polyacrylic paint.

3m (118,1") long suspension and coaxial power cable in transparent PVC. Black power supply canopy with 48V track adaptor for the Street track series.