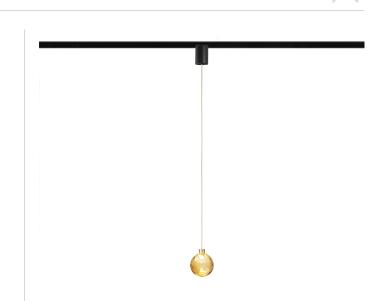

#### **Technical drawing**

Suspension lighting fixture for interiors, with direct and indirect light emission. Turned brass wiring support.

Diffuser in blown glass with bronze colour.

Turned aluminium closing disk in champagne polyacrylic paint.

3m (118,1") long suspension and coaxial power cable in transparent PVC. Black power supply canopy with 48V track adaptor for the Street track series.