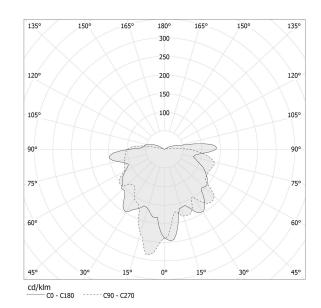

VER                   | remote not included |
| LUMEN OUTPUT             | 167lm               |
| WEIGHT                   | 0,00 Kg             |
| PROTECTION DEGREE        | IP20                |
| COLOUR TOLLERANCES       | SDCM 3              |
| PACKING DIMENSIONS       | 0,0 × 0,0 × 0,0 cm  |
|                          |                     |

# CE ERE 🗵

#### **Technical drawing**





Suspension lighting fixture for interiors, with direct and indirect light emission. Turned brass wiring support.

Diffuser in blown glass with bronze colour.

Turned aluminium closing disk in champagne polyacrylic paint.

3m (118,1") long suspension and coaxial power cable in transparent PVC. Black power supply canopy with 48V track adaptor for the Street track series.

### Polar diagram

champagne