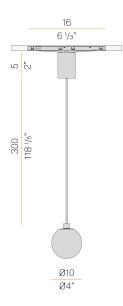

#### **Technical drawing**

Suspension lighting fixture for interiors, with direct and indirect light emission. Turned brass wiring support.

Diffuser in blown glass with bronze colour.

Turned aluminium closing disk in champagne polyacrylic paint.

3m (118,1") long suspension and coaxial power cable in transparent PVC. Black power supply canopy with 48V track adaptor for the Street track series.