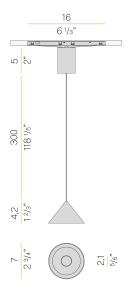

included |
| NOMINAL LUMINOUS FLUX    | 103lm               |
| LUMEN OUTPUT             | 95lm                |
| EFFICIENCY               | 92.2%               |
| WEIGHT                   | 0,00 Kg             |
| PROTECTION DEGREE        | IP20                |
| COLOUR TOLLERANCES       | SDCM 3              |
| PACKING DIMENSIONS       | 0,0 x 0,0 x 0,0 cm  |



Suspension lighting fixture for multiple compositions in interiors, with direct light emission. \\

Die-cast aluminium head with polyacrylic paint finish in mat black or bronze. Turned aluminium end plate with polyacrylic paint in mat black or bronze. Black PVC coaxial suspension and power cable 3m (118.1") long. Black power supply canopy with 48V track adaptor for the Street track series.

# CE ERE 🗵

### Technical drawing



### Polar diagram

bronze