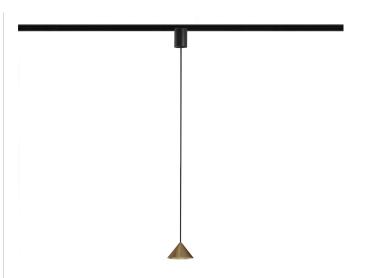

Suspension lighting fixture for multiple compositions in interiors, with direct light emission. \\

Die-cast aluminium head with polyacrylic paint finish in mat black or bronze. Turned aluminium end plate with polyacrylic paint in mat black or bronze. Black PVC coaxial suspension and power cable 3m (118.1") long. Black power supply canopy with 48V track adaptor for the Street track series.