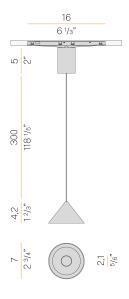

uded |
| NOMINAL LUMINOUS FLUX    | 103lm               |
| LUMEN OUTPUT             | 95lm                |
| EFFICIENCY               | 92.2%               |
| WEIGHT                   | 0,00 Kg             |
| PROTECTION DEGREE        | IP20                |
| COLOUR TOLLERANCES       | SDCM 3              |
| PACKING DIMENSIONS       | 0,0 x 0,0 x 0,0 cm  |







Suspension lighting fixture for multiple compositions in interiors, with direct light emission. \\

Die-cast aluminium head with polyacrylic paint finish in mat black or bronze. Turned aluminium end plate with polyacrylic paint in mat black or bronze. Black PVC coaxial suspension and power cable 3m (118.1") long. Black power supply canopy with 48V track adaptor for the Street track series.

# CE ERE 🗵

### Technical drawing



### Polar diagram