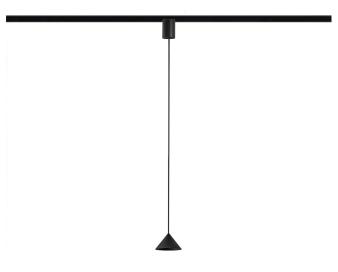

Suspension lighting fixture for multiple compositions in interiors, with direct light emission. \\

Die-cast aluminium head with polyacrylic paint finish in mat black or bronze. Turned aluminium end plate with polyacrylic paint in mat black or bronze. Black PVC coaxial suspension and power cable 3m (118.1") long. Black power supply canopy with 48V track adaptor for the Street track series.