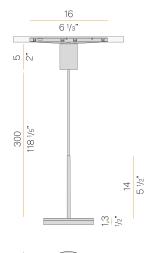

### Technical drawing

Suspension lighting fixture for interiors, with indirect light emission. Die-cast aluminium structure in white, black, bronze or mat brass polyacrylic paint. Modelled acrylic diffuser with mat finish.

Aluminium closing disk in polyacrylic paint.

Suspension kit with rod in brass tube in polyacrylic paint.

3m (118,1") long suspension and coaxial power cable in transparent PVC.

Black power supply canopy with 48V track adaptor for the Street track series.