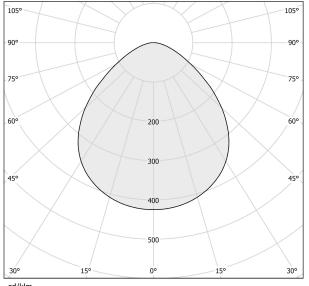

## Polar diagram

#### Data sheet

| CODE                     | BL05319.011.0519    |
|--------------------------|---------------------|
| SYSTEM POWER CONSUMPTION | 6,5W                |
| EFFICACY                 | 64.67lm/W           |
| LIGHT SOURCE             | LED                 |
| LIGHT SOURCE LIFETIME    | L80 (B10) 70.000h   |
| COLOUR TEMPERATURE       | 2700K Ra>90         |
| LIGHT DISTRIBUTION       | diffused            |
| POWER SUPPLY             | 48V DC              |
| ELECTRICAL CONFIGURATION | dimmable (DALI)     |
| DRIVER                   | remote not included |
| NOMINAL LUMINOUS FLUX    | 460lm               |
| LUMEN OUTPUT             | 388lm               |
| EFFICIENCY               | 84.3%               |
| WEIGHT                   | 0,00 Kg             |
| PROTECTION DEGREE        | IP20                |
| COLOUR TOLLERANCES       | SDCM 3              |
| PACKING DIMENSIONS       | 0,0 x 0,0 x 0,0 cm  |
|                          |                     |