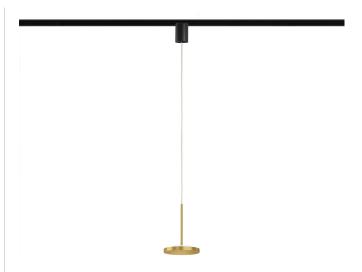

| 64.67lm/W           |
| LIGHT SOURCE             | LED                 |
| LIGHT SOURCE LIFETIME    | L80 (B10) 70.000h   |
| COLOUR TEMPERATURE       | 2700K Ra>90         |
| LIGHT DISTRIBUTION       | diffused            |
| POWER SUPPLY             | 48V DC              |
| ELECTRICAL CONFIGURATION | dimmable (DALI)     |
| DRIVER                   | remote not included |
| NOMINAL LUMINOUS FLUX    | 460lm               |
| LUMEN OUTPUT             | 388lm               |
| EFFICIENCY               | 84.3%               |
| WEIGHT                   | 0,00 Kg             |
| PROTECTION DEGREE        | IP20                |
| COLOUR TOLLERANCES       | SDCM 3              |
| PACKING DIMENSIONS       | 0,0 x 0,0 x 0,0 cm  |
|                          |                     |



Suspension lighting fixture for interiors, with indirect light emission. Die-cast aluminium structure in white, black, bronze or mat brass polyacrylic paint. Modelled acrylic diffuser with mat finish.

Aluminium closing disk in polyacrylic paint.

Suspension kit with rod in brass tube in polyacrylic paint.

3m (118,1") long suspension and coaxial power cable in transparent PVC.

Black power supply canopy with 48V track adaptor for the Street track series.







### Technical drawing





## Polar diagram