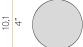

EFFICIENCY               | 84.3%               |
| WEIGHT                   | 0,00 Kg             |
| PROTECTION DEGREE        | IP20                |
| COLOUR TOLLERANCES       | SDCM 3              |
| PACKING DIMENSIONS       | 0,0 x 0,0 x 0,0 cm  |
|                          |                     |



Suspension lighting fixture for interiors, with indirect light emission. Die-cast aluminium structure in white, black, bronze or mat brass polyacrylic paint. Modelled acrylic diffuser with mat finish.

Aluminium closing disk in polyacrylic paint.

Suspension kit with rod in brass tube in polyacrylic paint.

3m (118,1") long suspension and coaxial power cable in transparent PVC.

Black power supply canopy with 48V track adaptor for the Street track series.







### Technical drawing





## Polar diagram