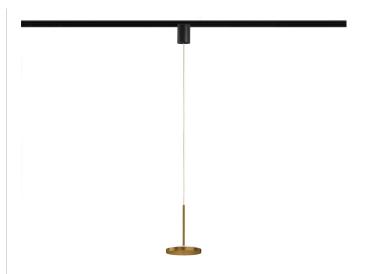

### Technical drawing

Aluminium closing disk in polyacrylic paint.

Suspension kit with rod in brass tube in polyacrylic paint.

3m (118,1") long suspension and coaxial power cable in transparent PVC.

Black power supply canopy with 48V track adaptor for the Street track series.