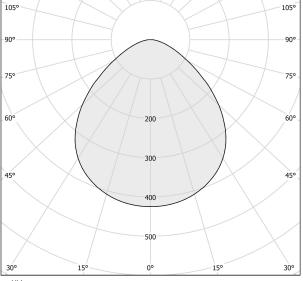

| 84.3%               |
| WEIGHT                   | 0,00 Kg             |
| PROTECTION DEGREE        | IP20                |
| COLOUR TOLLERANCES       | SDCM 3              |
| PACKING DIMENSIONS       | 0,0 x 0,0 x 0,0 cm  |
|                          |                     |



Suspension lighting fixture for interiors, with indirect light emission. Die-cast aluminium structure in white, black, bronze or mat brass polyacrylic paint. Modelled acrylic diffuser with mat finish.

Aluminium closing disk in polyacrylic paint.

Suspension kit with rod in brass tube in polyacrylic paint.

3m (118,1") long suspension and coaxial power cable in transparent PVC.

Black power supply canopy with 48V track adaptor for the Street track series.







### Technical drawing





## Polar diagram