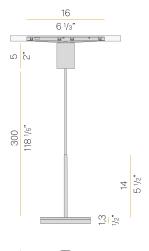

| EFFICIENCY               | 84.3%               |
| WEIGHT                   | 0,00 Kg             |
| PROTECTION DEGREE        | IP20                |
| COLOUR TOLLERANCES       | SDCM 3              |
| PACKING DIMENSIONS       | 0,0 x 0,0 x 0,0 cm  |
|                          |                     |



Suspension lighting fixture for interiors, with indirect light emission. Die-cast aluminium structure in white, black, bronze or mat brass polyacrylic paint. Modelled acrylic diffuser with mat finish.

Aluminium closing disk in polyacrylic paint.

Suspension kit with rod in brass tube in polyacrylic paint.

3m (118,1") long suspension and coaxial power cable in transparent PVC.

Black power supply canopy with 48V track adaptor for the Street track series.







### Technical drawing





## Polar diagram