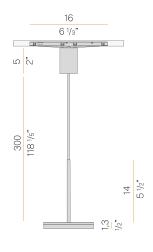

| EFFICIENCY               | 84.3%               |
| WEIGHT                   | 0,00 Kg             |
| PROTECTION DEGREE        | IP20                |
| COLOUR TOLLERANCES       | SDCM 3              |
| PACKING DIMENSIONS       | 0,0 x 0,0 x 0,0 cm  |
|                          |                     |



Suspension lighting fixture for interiors, with indirect light emission. Die-cast aluminium structure in white, black, bronze or mat brass polyacrylic paint. Modelled acrylic diffuser with mat finish.

Aluminium closing disk in polyacrylic paint.

Suspension kit with rod in brass tube in polyacrylic paint.

3m (118,1") long suspension and coaxial power cable in transparent PVC.

Black power supply canopy with 48V track adaptor for the Street track series.







### Technical drawing





## Polar diagram