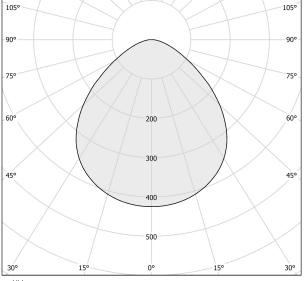

| 84.3%               |
| WEIGHT                   | 0,00 Kg             |
| PROTECTION DEGREE        | IP20                |
| COLOUR TOLLERANCES       | SDCM 3              |
| PACKING DIMENSIONS       | 0,0 x 0,0 x 0,0 cm  |
|                          |                     |



Suspension lighting fixture for interiors, with indirect light emission. Die-cast aluminium structure in white, black, bronze or mat brass polyacrylic paint. Modelled acrylic diffuser with mat finish.

Aluminium closing disk in polyacrylic paint.

Suspension kit with rod in brass tube in polyacrylic paint.

3m (118,1") long suspension and coaxial power cable in transparent PVC.

Black power supply canopy with 48V track adaptor for the Street track series.







### Technical drawing





## Polar diagram