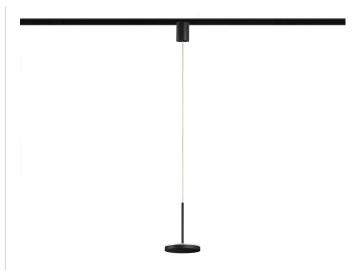

Suspension lighting fixture for interiors, with indirect light emission. Die-cast aluminium structure in white, black, bronze or mat brass polyacrylic paint. Modelled acrylic diffuser with mat finish.

Aluminium closing disk in polyacrylic paint.

Suspension kit with rod in brass tube in polyacrylic paint.

3m (118,1") long suspension and coaxial power cable in transparent PVC.

Black power supply canopy with 48V track adaptor for the Street track series.

### Technical drawing