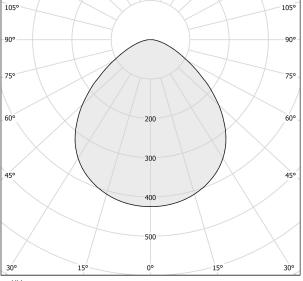

| 84.3%               |
| WEIGHT                   | 0,00 Kg             |
| PROTECTION DEGREE        | IP20                |
| COLOUR TOLLERANCES       | SDCM 3              |
| PACKING DIMENSIONS       | 0,0 x 0,0 x 0,0 cm  |
|                          |                     |



Suspension lighting fixture for interiors, with indirect light emission. Die-cast aluminium structure in white, black, bronze or mat brass polyacrylic paint. Modelled acrylic diffuser with mat finish.

Aluminium closing disk in polyacrylic paint.

Suspension kit with rod in brass tube in polyacrylic paint.

3m (118,1") long suspension and coaxial power cable in transparent PVC.

Black power supply canopy with 48V track adaptor for the Street track series.







## Technical drawing





# Polar diagram