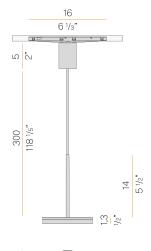

## Technical drawing

Suspension lighting fixture for interiors, with indirect light emission. Die-cast aluminium structure in white, black, bronze or mat brass polyacrylic paint. Modelled acrylic diffuser with mat finish.

Aluminium closing disk in polyacrylic paint.

Suspension kit with rod in brass tube in polyacrylic paint.

3m (118,1") long suspension and coaxial power cable in transparent PVC.

Black power supply canopy with 48V track adaptor for the Street track series.