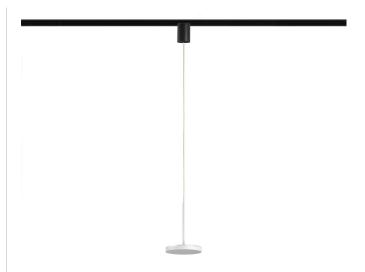

Suspension lighting fixture for interiors, with indirect light emission. Die-cast aluminium structure in white, black, bronze or mat brass polyacrylic paint. Modelled acrylic diffuser with mat finish.

Aluminium closing disk in polyacrylic paint.

Suspension kit with rod in brass tube in polyacrylic paint.

3m (118,1") long suspension and coaxial power cable in transparent PVC.

Black power supply canopy with 48V track adaptor for the Street track series.

## Technical drawing