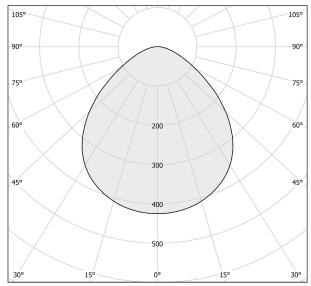

| 84.3%               |
| WEIGHT                   | 0,00 Kg             |
| PROTECTION DEGREE        | IP20                |
| COLOUR TOLLERANCES       | SDCM 3              |
| PACKING DIMENSIONS       | 0,0 x 0,0 x 0,0 cm  |
|                          |                     |



Suspension lighting fixture for interiors, with direct light emission.

Die-cast aluminium structure in white, black, bronze or mat brass polyacrylic paint.

Modelled acrylic diffuser with mat finish.

Aluminium closing disk in polyacrylic paint.

Suspension kit with rod in brass tube in polyacrylic paint.

3m (118,1") long suspension and coaxial power cable in transparent PVC.

Black power supply canopy with 48V track adaptor for the Street track series.







## Technical drawing





## Polar diagram