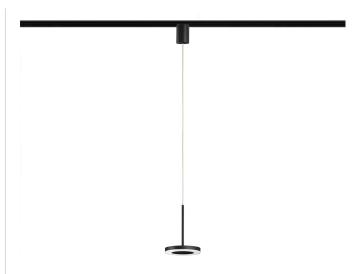

Suspension lighting fixture for interiors, with direct light emission.

Die-cast aluminium structure in white, black, bronze or mat brass polyacrylic paint.

Modelled acrylic diffuser with mat finish.

Aluminium closing disk in polyacrylic paint.

Suspension kit with rod in brass tube in polyacrylic paint.

3m (118,1") long suspension and coaxial power cable in transparent PVC.

Black power supply canopy with 48V track adaptor for the Street track series.

## Technical drawing