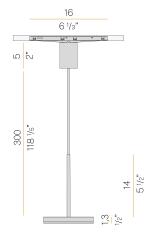

Suspension kit with rod in brass tube in polyacrylic paint.

3m (118,1") long suspension and coaxial power cable in transparent PVC.

Black power supply canopy with 48V track adaptor for the Street track series.

## Technical drawing