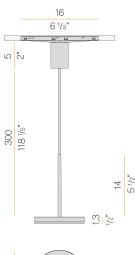

|
| LUMEN OUTPUT             | 388lm               |
| EFFICIENCY               | 84.3%               |
| WEIGHT                   | 0,00 Kg             |
| PROTECTION DEGREE        | IP20                |
| COLOUR TOLLERANCES       | SDCM 3              |
| PACKING DIMENSIONS       | 0,0 x 0,0 x 0,0 cm  |



Suspension lighting fixture for interiors, with direct light emission. Die-cast aluminium structure in white, black, bronze or mat brass polyacrylic paint. Modelled acrylic diffuser with mat finish. Aluminium closing disk in polyacrylic paint. Suspension kit with rod in brass tube in polyacrylic paint. 3m (118,1") long suspension and coaxial power cable in transparent PVC. Black power supply canopy with 48V track adaptor for the Street track series.

CE ERE 🗵

## Technical drawing



4.7

## Polar diagram

white