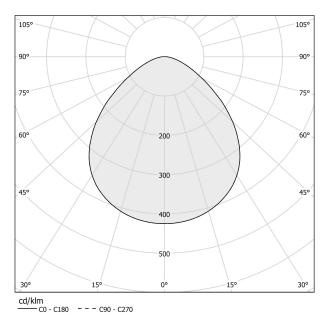

388lm               |
| EFFICIENCY               | 84.3%               |
| WEIGHT                   | 0,00 Kg             |
| PROTECTION DEGREE        | IP20                |
| COLOUR TOLLERANCES       | SDCM 3              |
| PACKING DIMENSIONS       | 0,0 x 0,0 x 0,0 cm  |



Suspension lighting fixture for interiors, with direct light emission. Die-cast aluminium structure in white, black, bronze or mat brass polyacrylic paint. Modelled acrylic diffuser with mat finish. Aluminium closing disk in polyacrylic paint. Suspension kit with rod in brass tube in polyacrylic paint. 3m (118,1") long suspension and coaxial power cable in transparent PVC. Black power supply canopy with 48V track adaptor for the Street track series.

CE ERE 🗵

## Technical drawing



4.7

## Polar diagram

white