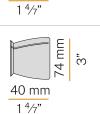

### XM7501

Electro/mechanical adapter 6A, mechanical load 5kg, for three-phase electrified track.

ectro/mechanical adapter OA, mechanical load Skg, for three-phase electrified tra

XM76B01

CE EAE 🗵 🗆