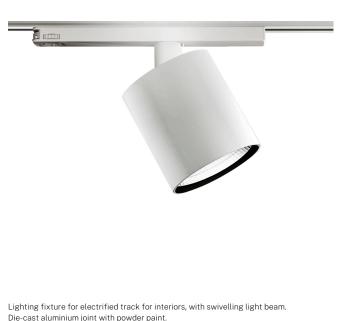

Lighting fixture for electrified track for interiors, with swiveling light beam. Die-cast aluminium joint with powder paint. Die-cast aluminium structure rotating on two axes in white or black powder paint. Reflector in thermoplastic material with chrome plated finish. Anti-glare snoot in black thermoplastic material.

Equipped with electric and mechanical adapter for three-phase electrified tracks.