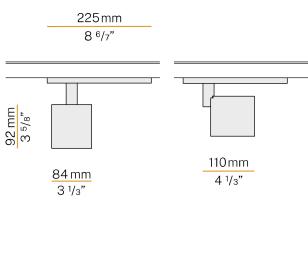

| 5000lm                |
| LUMEN OUTPUT               | 4450lm                |
| EFFICIENCY                 | 89%                   |
| WEIGHT                     | 1,00 Kg               |
| PROTECTION DEGREE          | IP20                  |
| GLOW WIRE TEST PERFORMANCE | 850°                  |
| PACKING DIMENSIONS         | 19,0 x 29,0 x 14,0 cm |



Lighting fixture for electrified track for interiors, with swiveling light beam. Die-cast aluminium joint with powder paint. Die-cast aluminium structure rotating on two axes in white or black powder paint. Reflector in thermoplastic material with chrome plated finish. Anti-glare snoot in black thermoplastic material.

Equipped with electric and mechanical adapter for three-phase electrified tracks.

# CEERI 🗵 🗆

#### Technical drawing



#### Application

white



#### Polar diagram



cd/klm \_\_\_\_\_\_C0 - C180 - - - C90 - C270

### Queens 45

Accessories / diffusion

XMR1

Narrow beam optic.

CE ERE 🗵 🗆

XMR3

Wide flood optic.

CE ERE 🗵 🗆



40 mm

74 mm

m"

## Queens 45

### Accessories / electrified tracks

| хм7501-100<br>С є ЕНІ 🗵 🗖 | Three-phase electrified track for suspended or ceiling installation for interiors. Structure in anodized extruded aluminium or with white or black powder paint. Copper conductors housed inside extruded section bars in PVC with high isolation resistance. 230-250V AC line voltage or 380-440V AC industrial line voltage power supply. 16A total electrical load. Fastening, joining and closing accessories to be ordered separately. Length: 1m (39,4")  | 36 mm<br>1 3/r<br>Building and a se