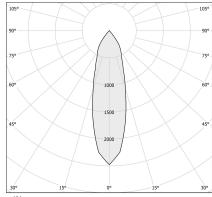

| 4450lm                |
| EFFICIENCY                 | 89%                   |
| WEIGHT                     | 1,00 Kg               |
| PROTECTION DEGREE          | IP20                  |
| GLOW WIRE TEST PERFORMANCE | 850°                  |
| PACKING DIMENSIONS         | 19,0 x 29,0 x 14,0 cm |



Lighting fixture for electrified track for interiors, with swiveling light beam. Die-cast aluminium joint with powder paint. Die-cast aluminium structure rotating on two axes in white or black powder paint. Reflector in thermoplastic material with chrome plated finish. Anti-glare snoot in black thermoplastic material.

Equipped with electric and mechanical adapter for three-phase electrified tracks.

# CEERI 🗵 🗆

#### Technical drawing



#### Application

white



#### Polar diagram



cd/klm \_\_\_\_\_\_C0 - C180 - - - C90 - C270

### Queens 45

Accessories / diffusion

XMR1

Narrow beam optic.

CE ERE 🗵 🗆

XMR3

Wide flood optic.

CE ERE 🗵 🗆



40 mm

74 mm

m"

## Queens 45

### Accessories / electrified tracks

| хм7501-100<br>С є ЕНІ 🗵 🗖 | Three-phase electrified track for suspended or ceiling installation for interiors. Structure in anodized extruded aluminium or with white or black powder paint. Copper conductors housed inside extruded section bars in PVC with high isolation resistance. 230-250V AC line voltage or 380-440V AC industrial line voltage power supply. 16A total electrical load. Fastening, joining and closing accessories to be ordered separately. Length: 1m (39,4")  | 36 mm<br>1 3/r<br>Building and a second sec |
|---------------------------|---------