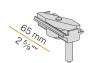

|

### Queens 45

#### Accessories / electrified tracks / adapters

### XM7501

Electro/mechanical adapter 6A, mechanical load 5kg, for three-phase electrified track.



ectro/mechanical adapter OA, mechanical load Skg, for three-phase electrified tra

XM76B01

CE EAE 🗵 🗆





### Queens 45

#### Accessories / electrified tracks / power supply and closing

XM76ADX01

Right live-end for three-phase electrified track.







Left live-end for three-phase electrified track.







mm 314

80 mm 314,



## Queens 45

### Accessories / electrified tracks / power supply and junction

XM76A01

Central connector and straight joint for three-phase electrified track.





### Queens 45

#### Accessories / electrified tracks / closing





Cover 1000mm (39,4") long for three-phase electrified track.



XM76E01

End cap for three-phase electrified track.



### Queens 45

#### Accessories / electrified tracks / fixing

#### XM76K

Ceiling kit for three-phase electrified track.







XM76S01

CE ERE 🗵 🗆





## Queens 45

### Accessories / electrified tracks / junction

|