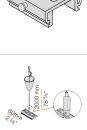

load Skg, for three-phase electrified tra

XM76B01

CE EAE 🗵 🗆





### Queens 45

#### Accessories / electrified tracks / power supply and closing

XM76ADX01

Right live-end for three-phase electrified track.







Left live-end for three-phase electrified track.







mm 314

80 mm 314,



## Queens 45

### Accessories / electrified tracks / power supply and junction

XM76A01

Central connector and straight joint for three-phase electrified track.





### Queens 45

#### Accessories / electrified tracks / closing





Cover 1000mm (39,4") long for three-phase electrified track.



XM76E01

End cap for three-phase electrified track.



### Queens 45

#### Accessories / electrified tracks / fixing

#### XM76K

Ceiling kit for three-phase electrified track.







XM76S01

CE ERE 🗵 🗆





## Queens 45

### Accessories / electrified tracks / junction

| xm76f01<br>Ceeffic       | Flexible joint for three-phase electrified track.                      | Starting Starting                 |
|--------------------------|------------------------------------------------------------------------|-----------------------------------|
| XM76LE01<br>C C FAI X D  | External "L" joint for three-phase electrified track.                  |                                   |
| XM76LI01<br>Ceffi I      | Internal "L" joint for three-phase electrified track.                  | 80 mm<br>3 3,50m                  |
| хм76м01<br>С € ЕНГ 🗵 🗆   | Mobile joint for three-phase electrified track.                        | 240°                              |
| xm76q01<br>Ceeffi        | Electrical strai