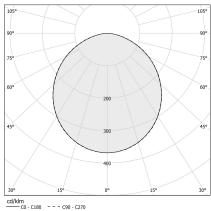

| remote not included   |
| NOMINAL LUMINOUS FLUX    | 2068lm                |
| LUMEN OUTPUT             | 1244lm                |
| EFFICIENCY               | 60.2%                 |
| WEIGHT                   | 0,30 Kg               |
| PROTECTION DEGREE        | IP20                  |
| PACKING DIMENSIONS       | 18,0 x 60,0 x 12,0 cm |

black



Linear lighting module for electrified track for interiors, with direct light emission. Structure in anodized extruded aluminium.

Extruded polycarbonate diffuser with opaline finish.

End caps in black thermoplastic material with fixing system for 48V low voltage electrified tracks.

# CEERE

### **Technical drawing**

| 印    |         |
|------|---------|
| 14mm | 900 mm  |
| 5/8* | 35 1/1* |

### Application



#### Polar diagram