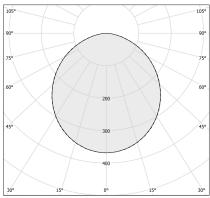

LI)       |
| DRIVER                   | remote not included   |
| NOMINAL LUMINOUS FLUX    | 1292lm                |
| LUMEN OUTPUT             | 740lm                 |
| EFFICIENCY               | 57.3%                 |
| WEIGHT                   | 0,30 Kg               |
| PROTECTION DEGREE        | IP20                  |
| PACKING DIMENSIONS       | 18,0 x 60,0 x 12,0 cm |
|                          |                       |

Linear lighting module for electrified track for interiors, with direct light emission. Structure in anodized extruded aluminium.

Extruded polycarbonate diffuser with opaline finish.

End caps in black thermoplastic material with fixing system for 48V low voltage electrified tracks.









### Technical drawing





### **Application**



### Polar diagram