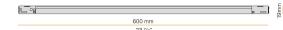

|
| ELECTRICAL CONFIGURATION | dimmable (DALI)       |
| DRIVER                   | remote not included   |
| NOMINAL LUMINOUS FLUX    | 1292lm                |
| LUMEN OUTPUT             | 740lm                 |
| EFFICIENCY               | 57.3%                 |
| WEIGHT                   | 0,30 Kg               |
| PROTECTION DEGREE        | IP20                  |
| PACKING DIMENSIONS       | 18,0 x 60,0 x 12,0 cm |
|                          |                       |

Linear lighting module for electrified track for interiors, with direct light emission. Structure in anodized extruded aluminium.

Extruded polycarbonate diffuser with opaline finish.

End caps in black thermoplastic material with fixing system for 48V low voltage electrified tracks.









### Technical drawing





### **Application**



### Polar diagram