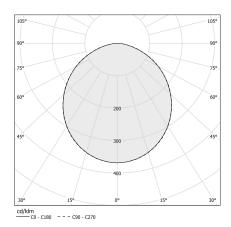

e not included   |
| NOMINAL LUMINOUS FLUX    | 2068lm                |
| LUMEN OUTPUT             | 1244lm                |
| EFFICIENCY               | 60.2%                 |
| WEIGHT                   | 0,30 Kg               |
| PROTECTION DEGREE        | IP20                  |
| PACKING DIMENSIONS       | 18,0 x 60,0 x 12,0 cm |

Linear lighting module for electrified track for interiors, with direct light emission. Structure in anodized extruded aluminium.

Extruded polycarbonate diffuser with opaline finish.

End caps in black thermoplastic material with fixing system for 48V low voltage electrified tracks.

# CE EAE 🗵 ŵ

### **Technical drawing**

| Ð    |        | - % |
|------|--------|-----|
| 14mm | 900 mm | -   |
| 6/8* | 35 'h' |     |

### Application



### Polar diagram