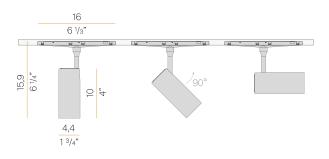

|
| POWER SUPPLY             | 48V DC              |
| ELECTRICAL CONFIGURATION | dimmable (DALI)     |
| DRIVER                   | remote not included |
| NOMINAL LUMINOUS FLUX    | 1090lm              |
| LUMEN OUTPUT             | 1100lm              |
| EFFICIENCY               | 100.9%              |
| WEIGHT                   | 0,13 Kg             |
| PROTECTION DEGREE        | IP20                |
| PACKING DIMENSIONS       | 0,0 × 0,0 × 0,0 cm  |



Die-cast aluminium joint and double-axes rotating structure. Thermoplastic anti-glare snoot and medium-beam lens. Equipped with electric and mechanical adapter for 48V low voltage electrified tracks. Available in 2700K and 3000K version, in white, black, mat brass, bronze and titanium

CEERE 🗵 🐵

### Technical drawing



#### Application

finishes, with with black arm and back cover.

white