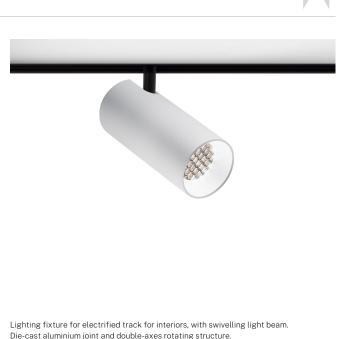

Die-cast aluminium joint and double-axes rotating structure. Thermoplastic anti-glare snoot and medium-beam lens. Equipped with electric and mechanical adapter for 48V low voltage electrified tracks. Available in 2700K and 3000K version, in white, black, mat brass, bronze and titanium