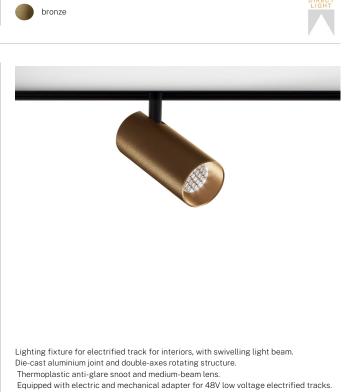

Equipped with electric and mechanical adapter for 48V low voltage electrified tracks. Available in 2700K and 3000K version, in white, black, mat brass, bronze and titanium finishes, with with black arm and back cover.