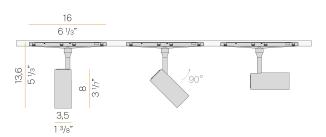

DISTRIBUTION       | adjustable          |
| BEAM ANGLE               | 24°                 |
| POWER SUPPLY             | 48V DC              |
| ELECTRICAL CONFIGURATION | dimmable (DALI)     |
| DRIVER                   | remote not included |
| NOMINAL LUMINOUS FLUX    | 695lm               |
| LUMEN OUTPUT             | 590lm               |
| EFFICIENCY               | 84.9%               |
| WEIGHT                   | 0,50 Kg             |
| PROTECTION DEGREE        | IP20                |
| PACKING DIMENSIONS       | 0,0 x 0,0 x 0,0 cm  |



Equipped with electric and mechanical adapter for 48V low voltage electrified tracks. Available in 2700K and 3000K version, in white, black, mat brass, bronze and titanium finishes, with with black arm and back cover.



### Technical drawing



#### Application



Polar diagram