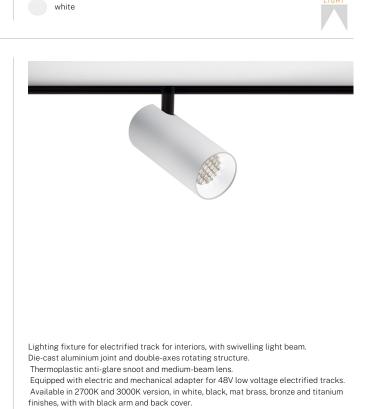

## Street 5

48V DC dimmable (DALI) B42301.005.2519

#### Data sheet

| CODE                     | B42301.005.2519     |
|--------------------------|---------------------|
| SYSTEM POWER CONSUMPTION | 8,4W                |
| EFFICACY                 | 73.75lm/W           |
| LIGHT SOURCE             | LED                 |
| COLOUR TEMPERATURE       | 3000K Ra>90         |
| LIGHT DISTRIBUTION       | adjustable          |
| BEAM ANGLE               | 24°                 |
| POWER SUPPLY             | 48V DC              |
| ELECTRICAL CONFIGURATION | dimmable (DALI)     |
| DRIVER                   | remote not included |
| NOMINAL LUMINOUS FLUX    | 695lm               |
| LUMEN OUTPUT             | 590lm               |
| EFFICIENCY               | 84.9%               |
| WEIGHT                   | 0,33 Kg             |
| PROTECTION DEGREE        | IP20                |
| PACKING DIMENSIONS       | 0,0 x 0,0 x 0,0 cm  |