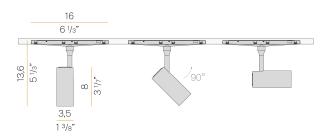

SYSTEM POWER CONSUMPTION | 8,4W                |
| EFFICACY                 | 73.75lm/W           |
| LIGHT SOURCE             | LED                 |
| COLOUR TEMPERATURE       | 3000K Ra>90         |
| LIGHT DISTRIBUTION       | adjustable          |
| BEAM ANGLE               | 24°                 |
| POWER SUPPLY             | 48V DC              |
| ELECTRICAL CONFIGURATION | dimmable (DALI)     |
| DRIVER                   | remote not included |
| NOMINAL LUMINOUS FLUX    | 695lm               |
| LUMEN OUTPUT             | 590lm               |
| EFFICIENCY               | 84.9%               |
| WEIGHT                   | 0,33 Kg             |
| PROTECTION DEGREE        | IP20                |
| PACKING DIMENSIONS       | 0,0 x 0,0 x 0,0 cm  |



CEERI 🗵 🐵

### Technical drawing



#### Application



Polar diagram