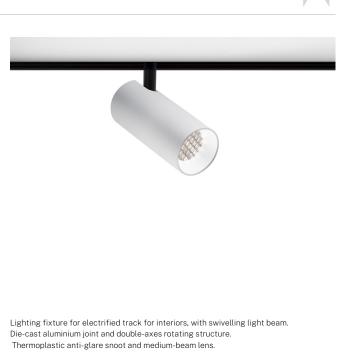

Thermoplastic anti-glare snoot and medium-beam lens. Equipped with electric and mechanical adapter for 48V low voltage electrified tracks. Available in 2700K and 3000K version, in white, black, mat brass, bronze and titanium finishes, with with black arm and back cover.