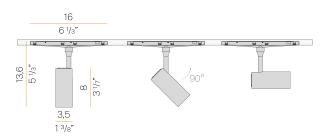

| 24°                 |
| POWER SUPPLY             | 48V DC              |
| ELECTRICAL CONFIGURATION | dimmable (DALI)     |
| DRIVER                   | remote not included |
| NOMINAL LUMINOUS FLUX    | 695lm               |
| LUMEN OUTPUT             | 590lm               |
| EFFICIENCY               | 84.9%               |
| WEIGHT                   | 0,33 Kg             |
| PROTECTION DEGREE        | IP20                |
| PACKING DIMENSIONS       | 0,0 × 0,0 × 0,0 cm  |



Thermoplastic anti-glare snoot and medium-beam lens. Equipped with electric and mechanical adapter for 48V low voltage electrified tracks. Available in 2700K and 3000K version, in white, black, mat brass, bronze and titanium finishes, with with black arm and back cover.

C E III 🗵 🐵

### Technical drawing



#### Application

white



Polar diagram