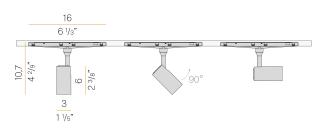

SYSTEM POWER CONSUMPTION | 7,2W                |
| EFFICACY                 | 63.86lm/W           |
| LIGHT SOURCE             | LED                 |
| COLOUR TEMPERATURE       | 3000K Ra>90         |
| LIGHT DISTRIBUTION       | adjustable          |
| BEAM ANGLE               | 24°                 |
| POWER SUPPLY             | 48V DC              |
| ELECTRICAL CONFIGURATION | dimmable (DALI)     |
| DRIVER                   | remote not included |
| NOMINAL LUMINOUS FLUX    | 550lm               |
| LUMEN OUTPUT             | 447lm               |
| EFFICIENCY               | 81.3%               |
| WEIGHT                   | 0,33 Kg             |
| PROTECTION DEGREE        | IP20                |
| PACKING DIMENSIONS       | 0,0 × 0,0 × 0,0 cm  |



CEERI 🖄 ŵ

### Technical drawing



#### Application