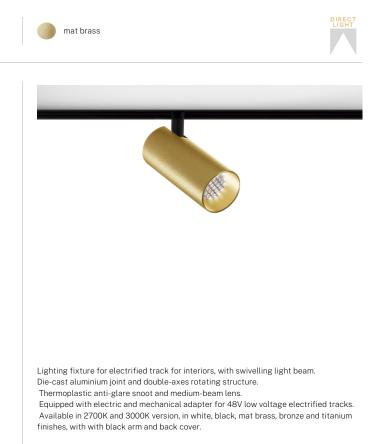

----------|---------------------|
| SYSTEM POWER CONSUMPTION | 7,2W                |
| EFFICACY                 | 63.86lm/W           |
| LIGHT SOURCE             | LED                 |
| COLOUR TEMPERATURE       | 3000K Ra>90         |
| LIGHT DISTRIBUTION       | adjustable          |
| BEAM ANGLE               | 24°                 |
| POWER SUPPLY             | 48V DC              |
| ELECTRICAL CONFIGURATION | dimmable (DALI)     |
| DRIVER                   | remote not included |
| NOMINAL LUMINOUS FLUX    | 550lm               |
| LUMEN OUTPUT             | 447lm               |
| EFFICIENCY               | 81.3%               |
| WEIGHT                   | 0,33 Kg             |
| PROTECTION DEGREE        | IP20                |
| PACKING DIMENSIONS       | 0,0 × 0,0 × 0,0 cm  |



CEERI 🖄 ŵ

### Technical drawing



#### Application